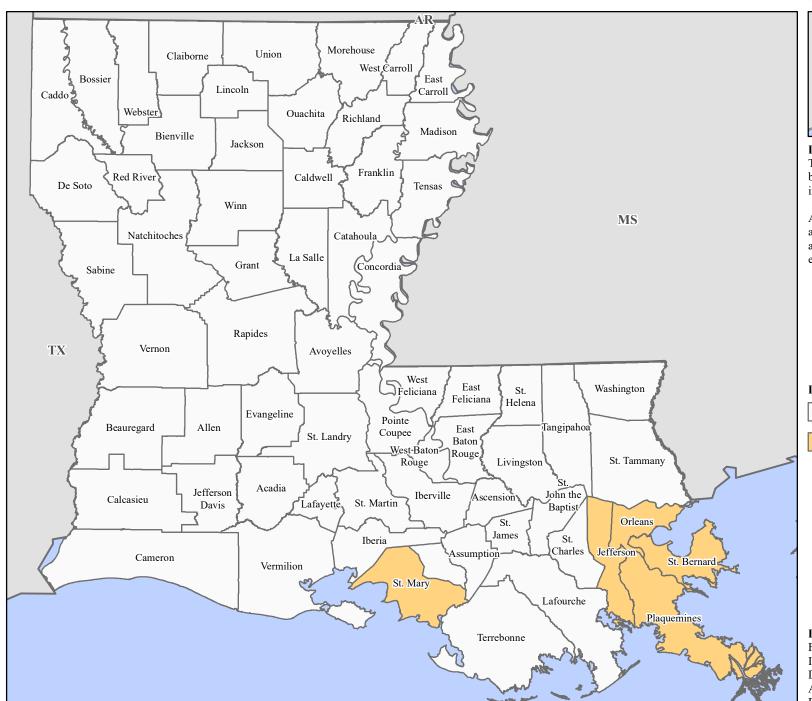

## FEMA-3600-EM, Louisiana Disaster Declaration as of 11/30/2023

## Data Layer/Map Description:

The types of assistance that have been designated for selected areas in the State of Louisiana.

Additional designations may be made at a later date if requested by the state and warranted by the results of further evaluation.

## **Designated Parishes**

No Designation

Public Assistance (Category

## **Data Sources:**

FEMA, ESRI;

Initial Declaration: 09/27/2023
Disaster Federal Registry Notice:
Amendment #2: 11/30/2023
Datum: North American 1983
Projection: Lambert Conformal Conic

MapID d6a5da1ff451130231703twhqprod