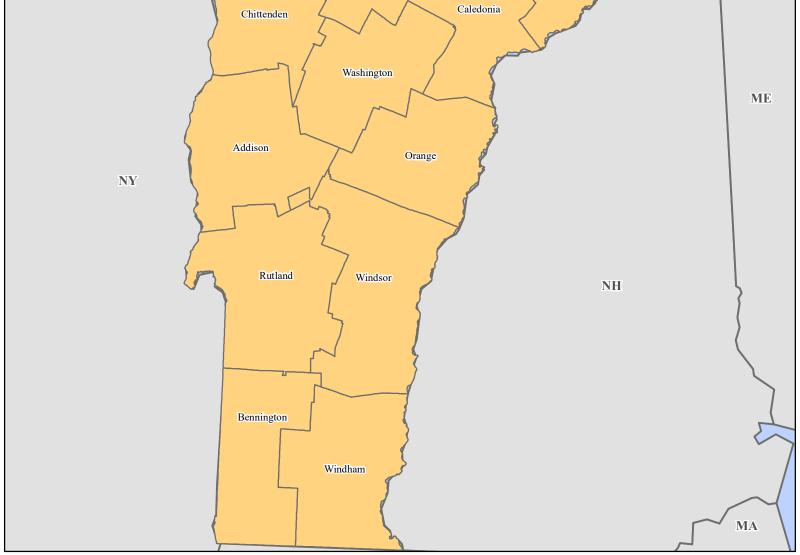

## FEMA-3595-EM, Vermont Disaster Declaration as of 07/10/2023

Lamoille

Franklin

Grand

Isle

## Data Layer/Map Description:

The types of assistance that have been designated for selected areas in the State of Vermont.

Additional designations may be made at a later date if requested by the state and warranted by the results of further evaluation.

## **Designated Counties**

Public Assistance (Category B)

## **Data Sources:**

FEMA, ESRI;

Initial Declaration: 07/10/2023 Disaster Federal Registry Notice:

07/10/2023

Datum: North American 1983 Projection: Transverse Mercator

Orleans

Essex