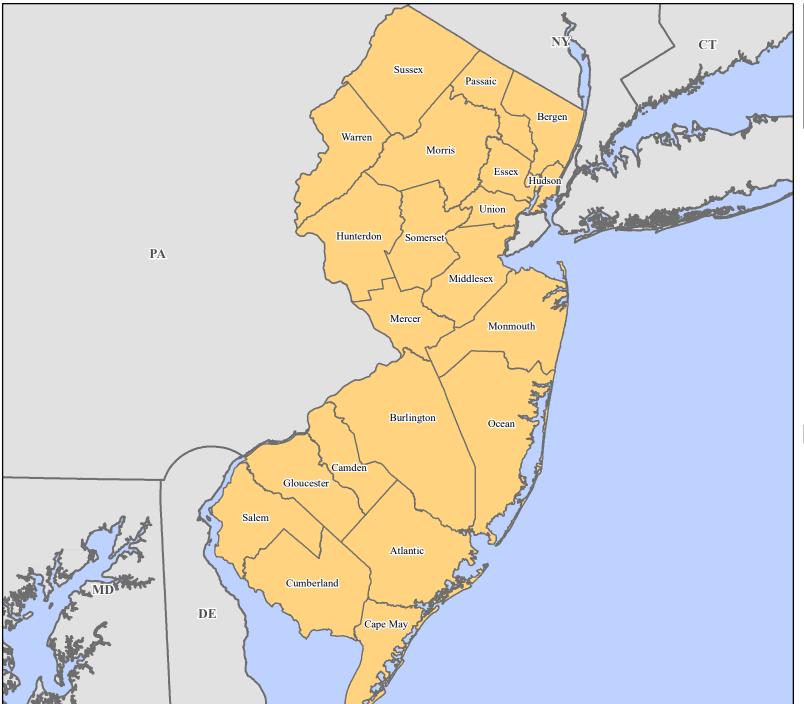

## FEMA-3573-EM, New Jersey Disaster Declaration as of 09/02/2021

## Data Layer/Map Description:

The types of assistance that have been designated for selected areas in the State of New Jersey.

FEMA is authorized to provide emergency protective measures (Category B), limited to direct federal assistance and reimbursement for mass care including evacuation and shelter support at 75 percent federal funding.

## **Designated Counties**

Public Assistance (Category B)