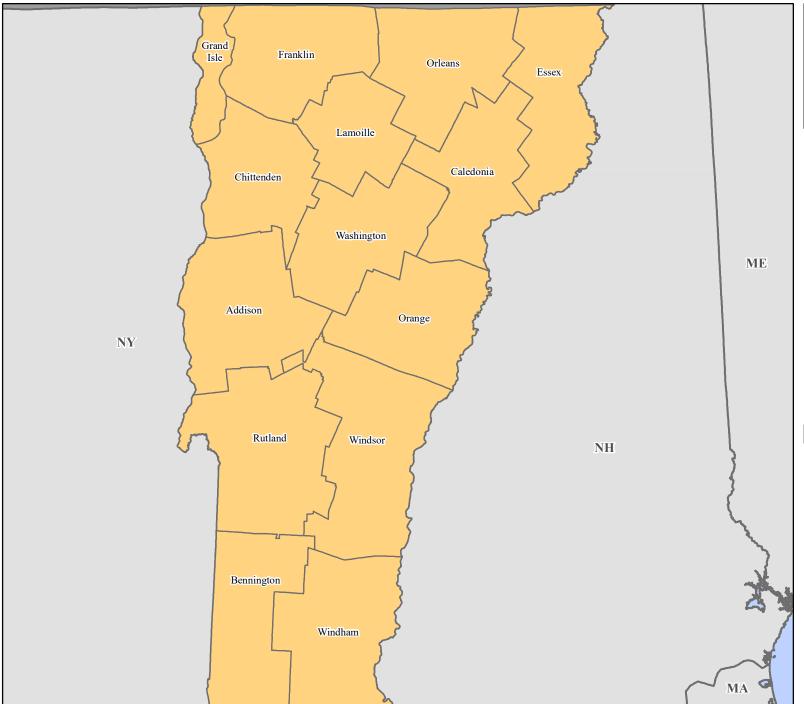

## FEMA-3567-EM, Vermont Disaster Declaration as of 08/23/2021

## Data Layer/Map Description:

The types of assistance that have been designated for selected areas in the State of Vermont.

FEMA is authorized to provide emergency protective measures (Category B), limited to direct Federal assistance and reimbursement for mass care including evacuation and shelter support at 75 percent federal funding.

## **Designated Counties**

Public Assistance (Category B)