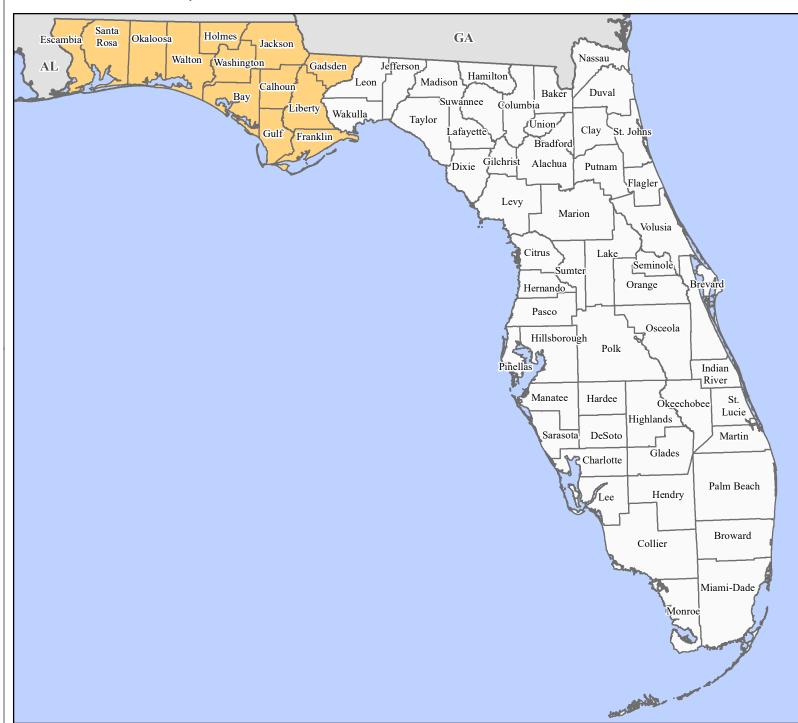

## FEMA-3546-EM, Florida Disaster Declaration as of 09/15/2020

## Data Layer/Map Description:

The types of assistance that have been designated for selected areas in the State of Florida.

FEMA is authorized to provide Public Assistance Category B emergency protective measures, including direct Federal assistance for selected 8 counties; and also authorized to provide Public Assistance Category B emergency protective measures, limited to direct federal assistance selected 5 counties.

## **Designated Counties**

No Designation

Public Assistance (Category B)