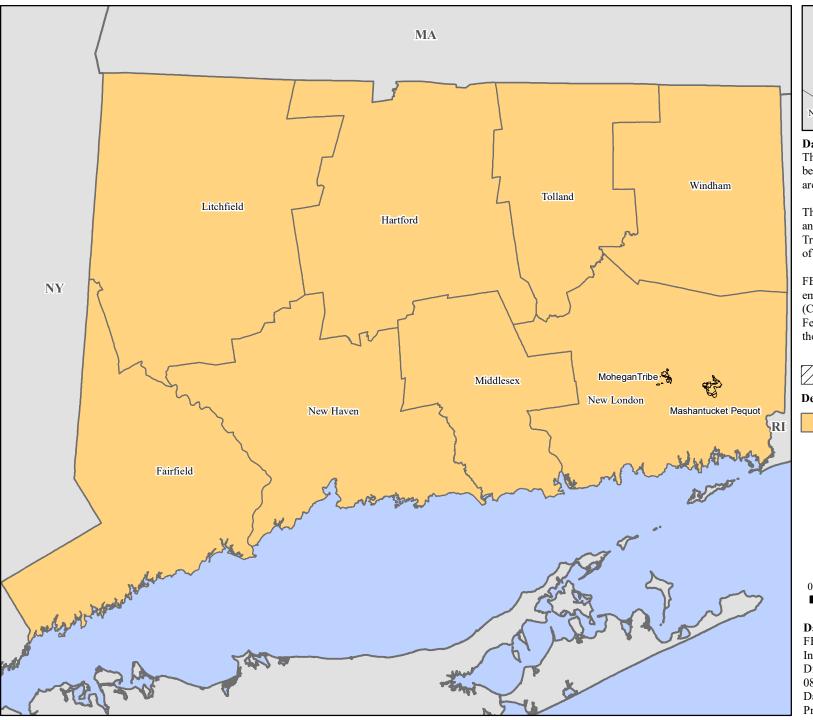

## Data Layer/Map Description:

The types of assistance that have been designated for selected areas in the State of Connecticut.

This assistance is for all eight counties and the Mashantucket Pequot Indian Tribe and Mohegan Tribe of Indians of Connecticut.

FEMA is authorized to provide emergency protective measures (Category B), limited to direct Federal assistance, under the Public Assistance program.

Indian Reservations

## **Designated Counties**

Public Assistance (Category B)