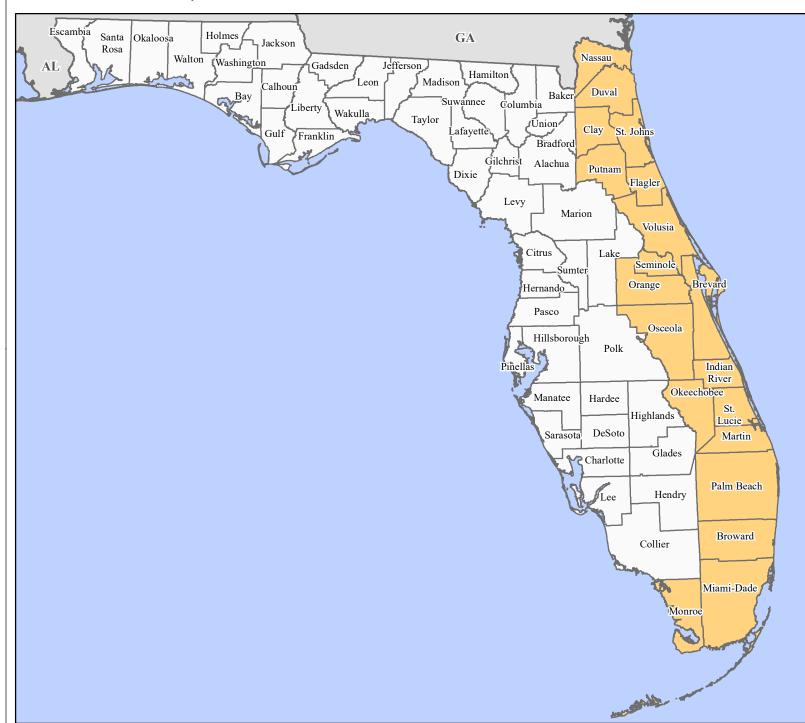

## FEMA-3533-EM, Florida Disaster Declaration as of 08/01/2020

## Data Layer/Map Description:

The types of assistance that have been designated for selected areas in the State of Florida.

Specifically, FEMA is authorized to provide emergency protective measures (Category B), limited to direct Federal assistance and reimbursement for mass care including evacuation and shelter support at 75 percent federal funding.

## **Designated Counties**

No Designation

Public Assistance (Category B)