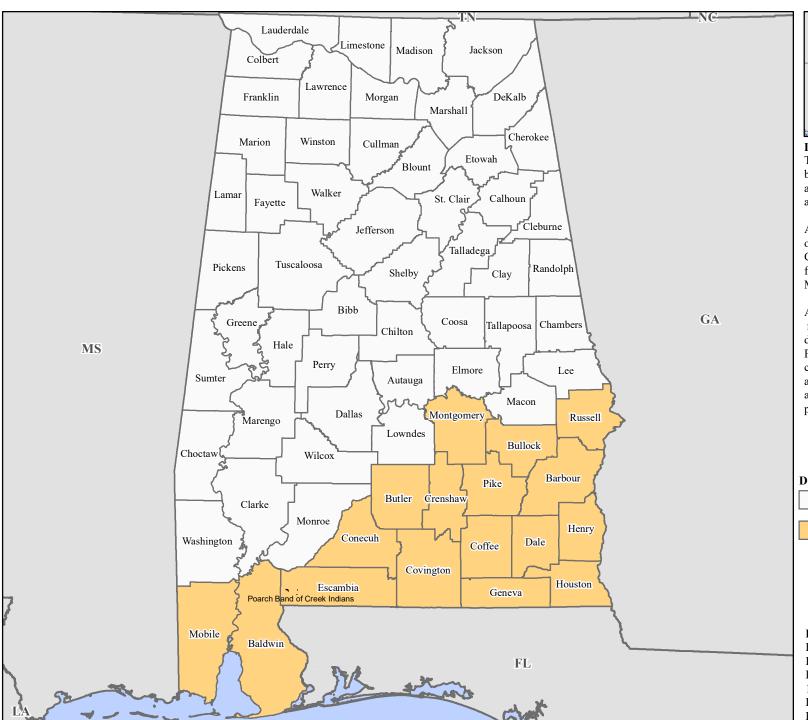

## Data Layer/Map Description:

The types of assistance that have been designated for selected areas in the State of Alabama and Poarch Band of Creek Indians.

All designated areas in the State of Alabama and Poarch Band of Creek Indians are eligible to apply for assistance under the Hazard Mitigation Grant Program.

Assistance for emergency protective measures (Category B), including direct federal assistance, under the Public Assistance program for the counties of Dale, Geneva, Henry, and Houston.Llimited to direct federal assistance, under the Public Assistance program for the other counties.

## **Designated Counties**

No Designation

Public Assistance (Category B)