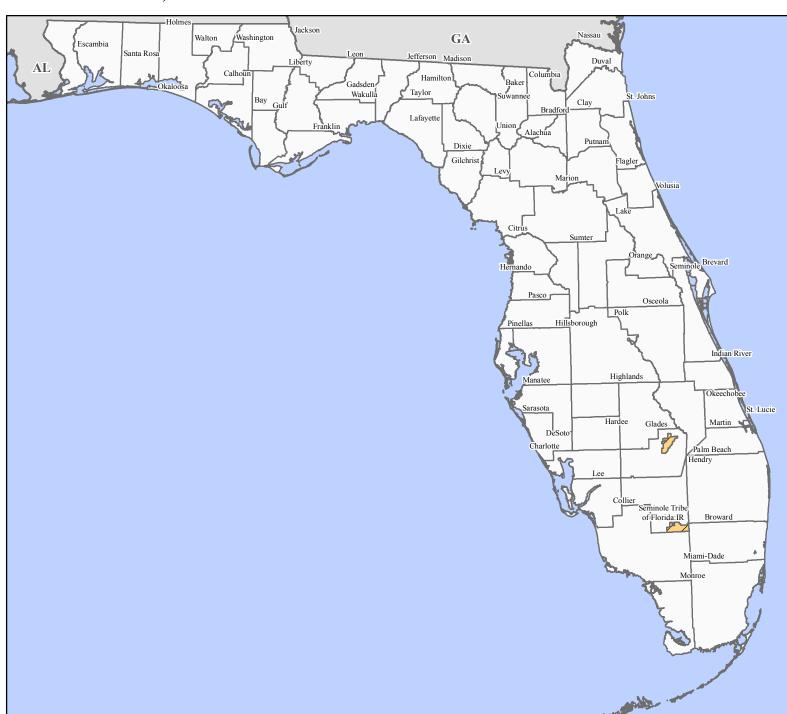

## FEMA-3388-EM, The Seminole Tribe of Florida Disaster Declaration as of 10/12/2017 FEMA

## Data Layer/Map Description: The types of assistance that have been designated for selected areas in the Seminole Tribe of Florida.

The Seminole Tribe of Florida and associated lands are eligible for assistance under the Hazard Mitigation Grant Program.

## **Designated Counties**

No Designation

Public Assistance (Categories A and B)

## **Data Sources:**

FEMA, ESRI;

Initial Declaration: 09/08/2017 Disaster Federal Registry Notice: Amendment #2 - 10/12/2017 Datum: North American 1983 Projection: Lambert Conformal Conic