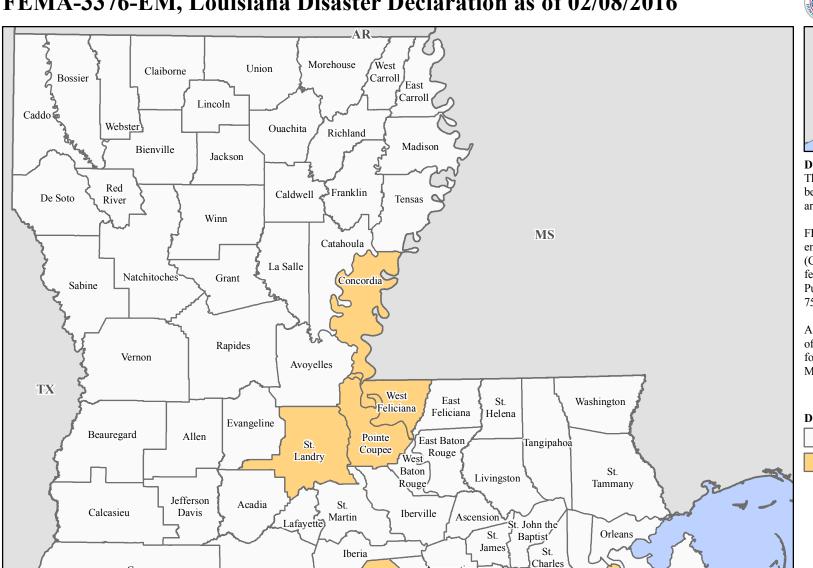

## FEMA-3376-EM, Louisiana Disaster Declaration as of 02/08/2016

Assumption !

Terrebonne

Lafourche

St. Mary

Cameron

Vermilion

## Data Layer/Map Description:

The types of assistance that have been designated for selected areas in the State of Louisiana.

FEMA is authorized to provide emergency protective measures (Category B), including direct federal assistance, under the Public Assistance program at 75 percent federal funding.

All designated areas in the State of Louisiana are eligible to apply for assistance under the Hazard Mitigation Grant Program.

## **Designated Counties**

No Designation

Public Assistance

## **Data Sources:**

FEMA, ESRI;

St. Bernard

Plaquemines

Initial Declaration: 02/05/2016 Disaster Federal Registry Notice:

02/05/2016

Datum: North American 1983 Projection: Lambert Conformal Conic