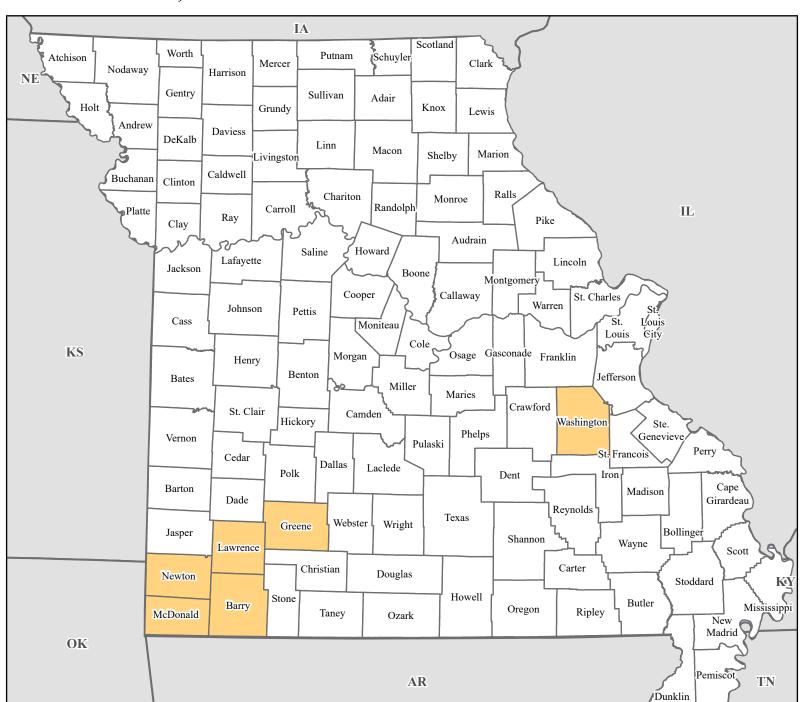

## FEMA-4876-DR, Missouri Disaster Declaration as of 06/09/2025

## Data Layer/Map Description:

The types of assistance that have been designated for selected areas in the State of Missouri.

Additional designations may be made at a later date if requested by the state and warranted by the results of further damage assessments.

## **Designated Counties**

No Designation

Public Assistance

Counties designated for emergency work (Categories A and B) and permanent work limited to (Categories C-F) under the Public Assistance program.