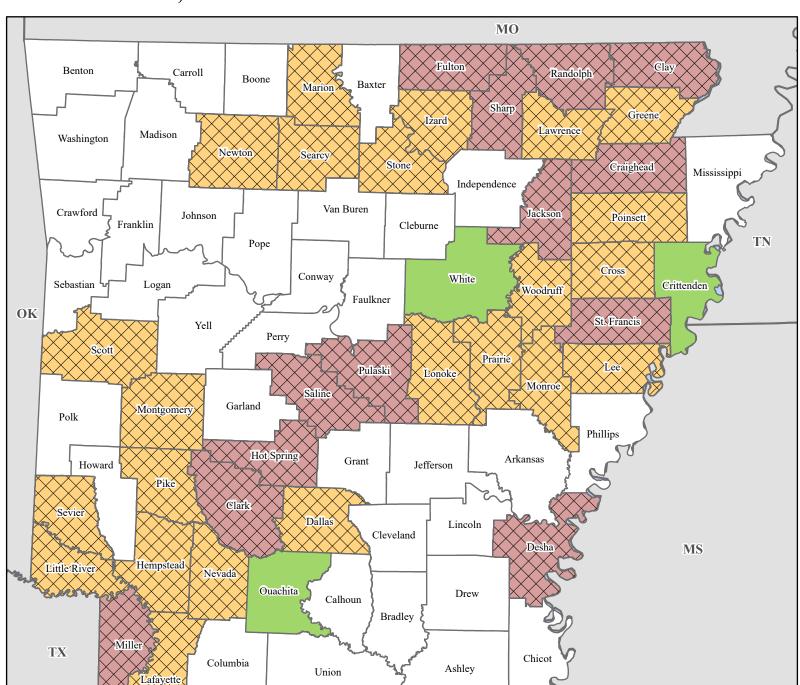

## FEMA-4873-DR, Arkansas Disaster Declaration as of 05/21/2025

LA

## Data Layer/Map Description:

The types of assistance that have been designated for selected areas in the State of Arkansas.

Additional designations may be made at a later date if requested by the state and warranted by the results of further damage assessments.

## **Designated Counties**

No Designation

Individual Assistance

Individual Assistance and Public Assistance (Categories

A - G)

Public Assistance (Categories A - G)

## **Data Sources:**

FEMA, ESRI;

Initial Declaration: 5/21/2025 Disaster Federal Registry Notice:

05/21/2025

Datum: North American 1983 Projection: Lambert Conformal Conic

D 4052 1 1 052220251002