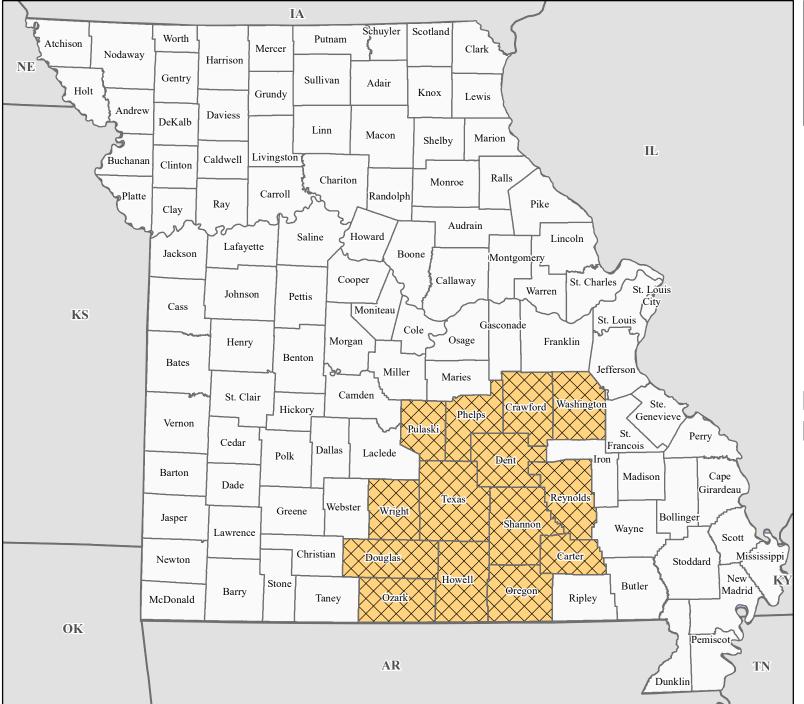

## FEMA-4855-DR, Missouri Disaster Declaration as of 01/01/2025

## Data Layer/Map Description:

The types of assistance that have been designated for selected areas in the State of Missouri.

All areas in the State of Missouri are eligible for assistance under the Hazard Mitigation Grant Program.

## **Designated Counties**

No Designation

Public Assistance (Categories A - G)