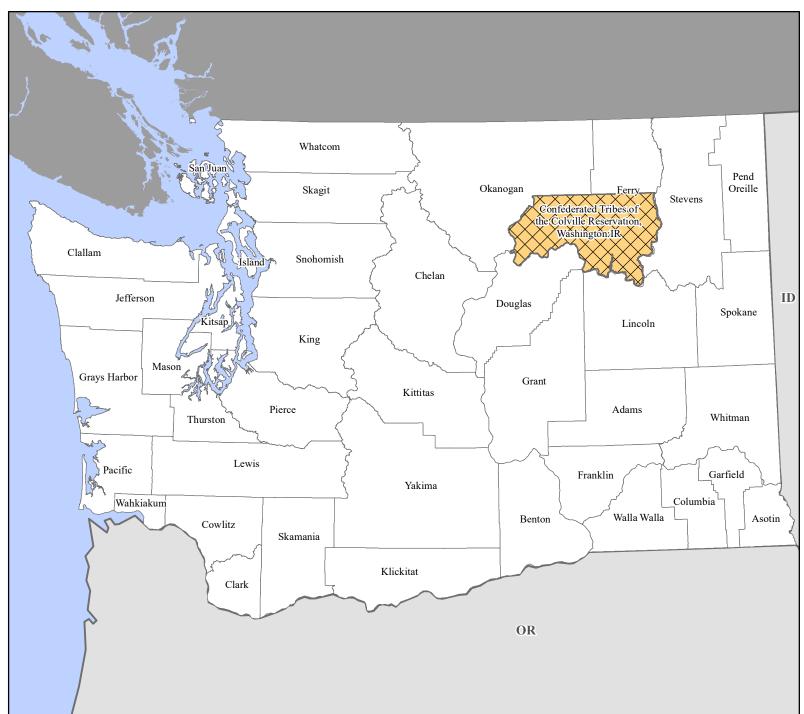

## FEMA-4849-DR, Confederated Tribes of the Colville Reservation Disaster Declaration as of 11/26/2024

## Data Layer/Map Description:

The types of assistance that have been designated for the Confederated Tribes of the Colville Reservation.

The Confederated Tribes of the Colville Reservation are eligible for assistance under the Hazard Mitigation Grant Program.

## **Designated Tribal Areas**

Public Assistance (Categories A - G)