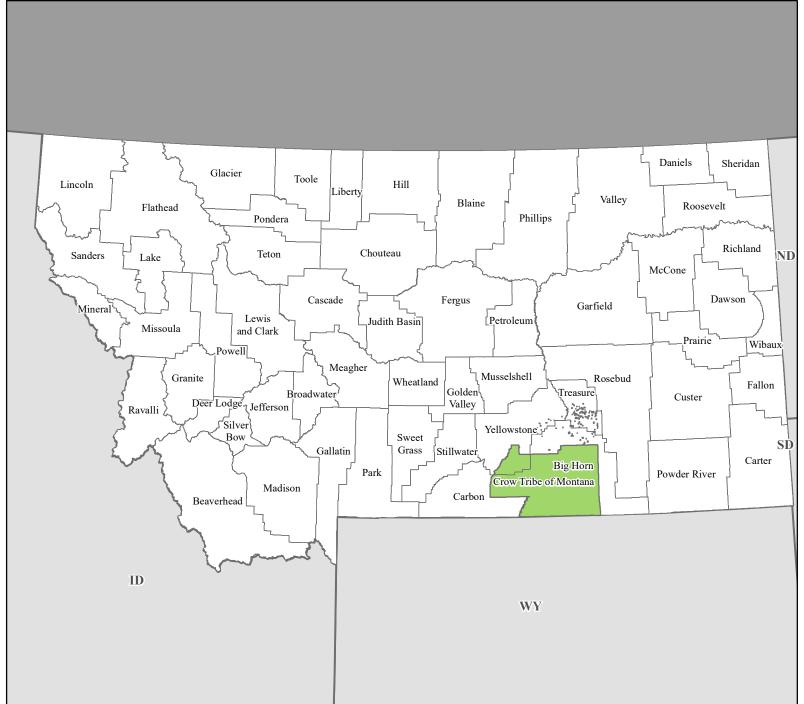

## FEMA-4847-DR, Montana Disaster Declaration as of 11/14/2024

## Data Layer/Map Description:

The types of assistance that have been designated for the Crow Tribe of Montana.

The Crow Tribe of Montana is eligible for assistance under the Hazard Mitigation Grant Program.

## **Designated Tribal Areas**