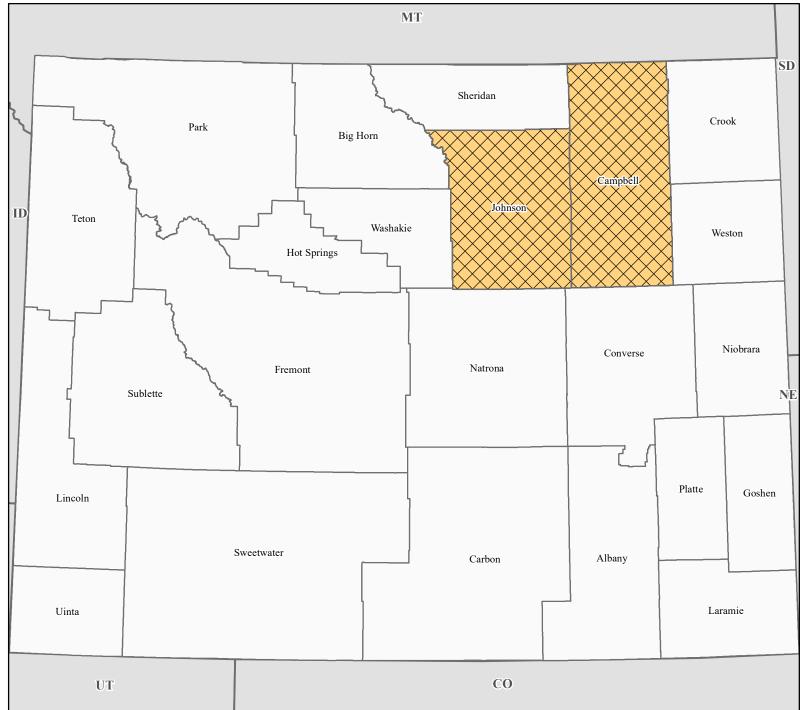

## FEMA-4845-DR, Wyoming Disaster Declaration as of 11/13/2024

## Data Layer/Map Description:

The types of assistance that have been designated for selected areas in the State of Wyoming.

All areas in the State of Wyoming are eligible for assistance under the Hazard Mitigation Grant Program.

## **Designated Counties**

No Designation

Public Assistance (Categories A - G)

0 10 20 30 40