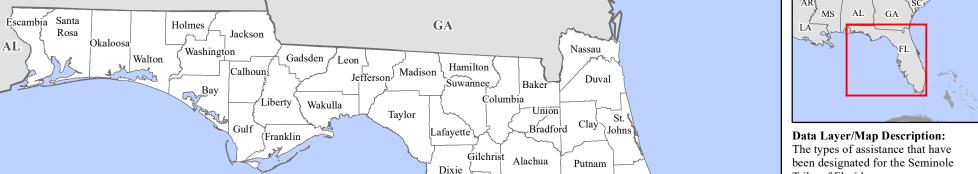

## FEMA-4844-DR, Seminole Tribe of Florida Disaster Declaration as of 11/05/2024 FEMA

Levy

Citrus

Hernando de T

Pasco

Hillsborough

Manatee

Sarasota

Marion

Sumter

Lake

Polk

Hardee

DeSoto

Charlotte ?

Flagler

Volusia

Seminole

Osceola

Highlands

Glades

Hendry

Collier

Orange

Brevard

Indian

River

St. Lucie

Martin

Palm Beach Seminole Tribe

Broward

Miami-Dade/

of Florida

Okeechobee

been designated for the Seminole Tribe of Florida.

The Seminole Tribe of Florida is eligible for assistance under the Hazard Mitigation Grant Program.

Additional designations may be made at a later date if requested by the Tribal Nation and warranted by the results of further damage assessments.

## **Designated Tribal Areas**

Individual Assistance and Public Assistance (Categories A and B)