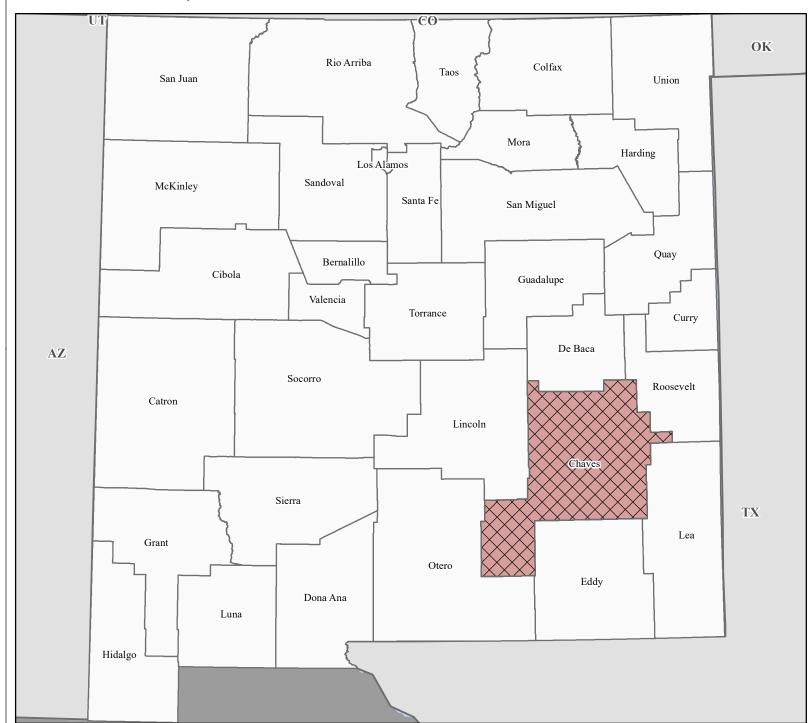

## FEMA-4843-DR, New Mexico Disaster Declaration as of 11/01/2024

## Data Layer/Map Description:

The types of assistance that have been designated for selected areas in the State of New Mexico.

All areas in the State of New Mexico are eligible for assistance under the Hazard Mitigation Grant Program.

## **Designated Counties**

No Designation

Individual Assistance and
Public Assistance (Categories
A - G)

Additional designations may be made at a later date if requested by the state and warranted by the results of further damage assessments.