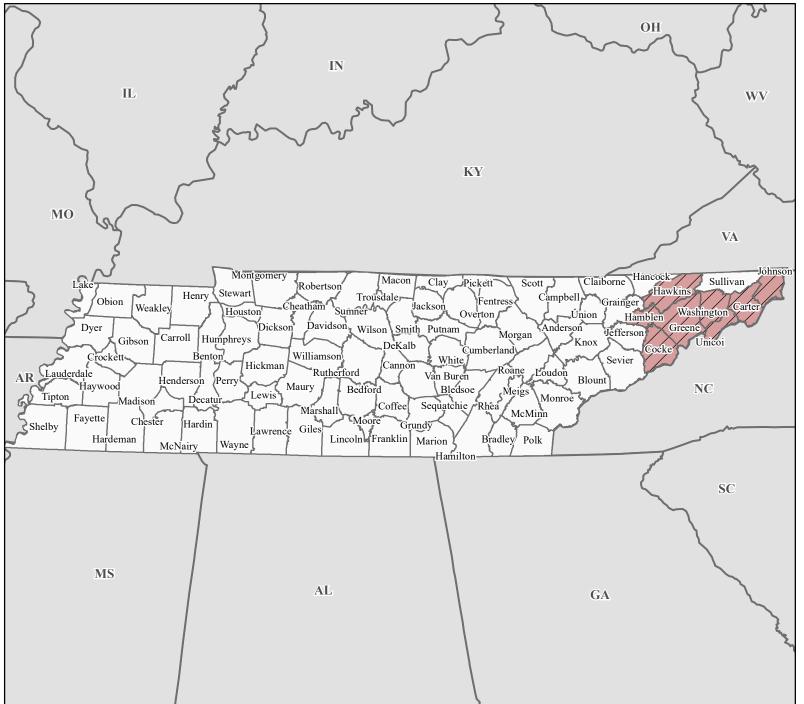

## FEMA-4832-DR, Tennessee Disaster Declaration as of 10/02/2024

## Data Layer/Map Description:

The types of assistance that have been designated for selected areas in the State of Tennessee.

All counties in the State of Tennessee are eligible to apply for assistance under the Hazard Mitigation Grant Program.

## **Designated Counties**

No Designation

Individual Assistance and
Public Assistance (Categories
A and B)

Additional designations may be made at a later date if requested by the state and warranted by the results of further damage assessments.