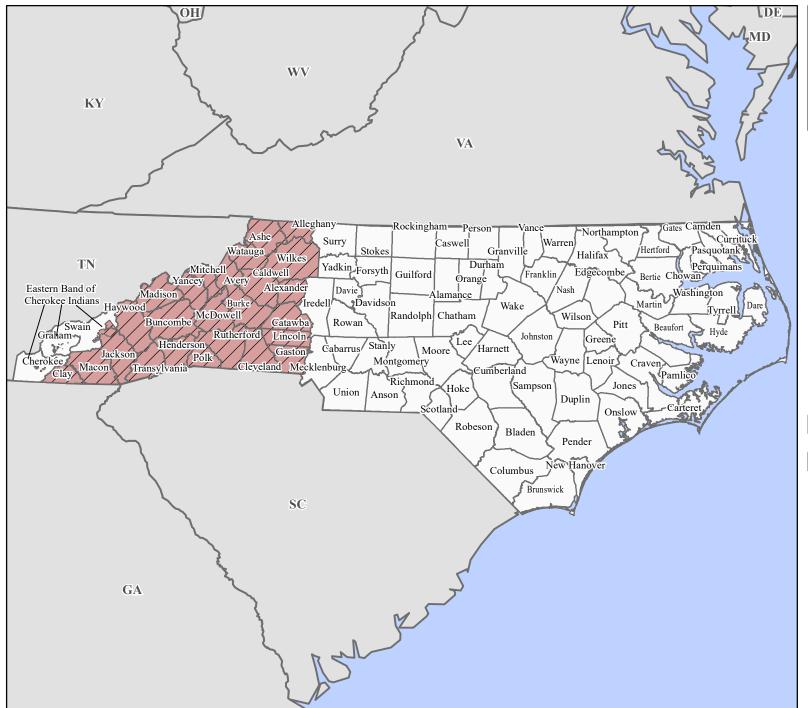

## FEMA-4827-DR, North Carolina Disaster Declaration as of 09/28/2024

## Data Layer/Map Description:

The types of assistance that have been designated for selected areas in the State of North Carolina.

All areas in the State of North Carolina are eligible to apply for assistance under the Hazard Mitigation Grant Program.

## Designated Counties and Tribal Areas

No Designation

Individual Assistance and Public Assistance (Categories A and B)