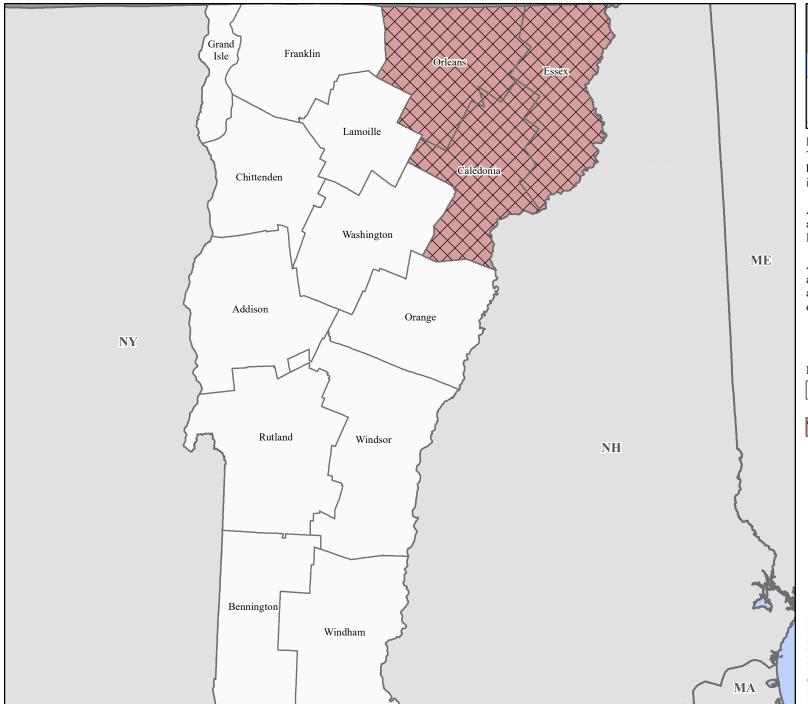

## FEMA-4826-DR, Vermont Disaster Declaration as of 09/26/2024

## Data Layer/Map Description:

The types of assistance that have been designated for selected areas in the State of Vermont.

All areas in the State of Vermont are eligible for assistance under the Hazard Mitigation Grant Program.

## **Designated Counties**

No Designation

Individual Assistance and Public Assistance (Categories A - G)