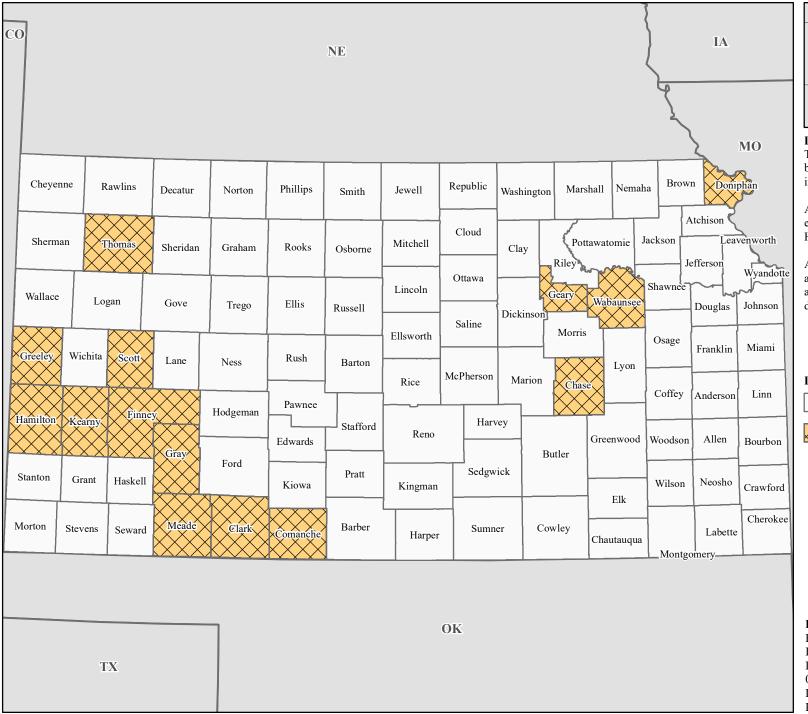

## FEMA-4824-DR, Kansas Disaster Declaration as of 09/24/2024

## Data Layer/Map Description:

The types of assistance that have been designated for selected areas in the State of Kansas.

All areas in the State of Kansas are eligible for assistance under the Hazard Mitigation Grant Program.

Additional designations may be made at a later date if requested by the state and warranted by the results of further damage assessments.

## **Designated Counties**

No Designation

Public Assistance (Categories A - G)

## **Data Sources:**

FEMA, ESRI;

Initial Declaration: 09/24/2024 Disaster Federal Registry Notice: 09/24/2024

Datum: North American 1983

Projection: Lambert Conformal Conic