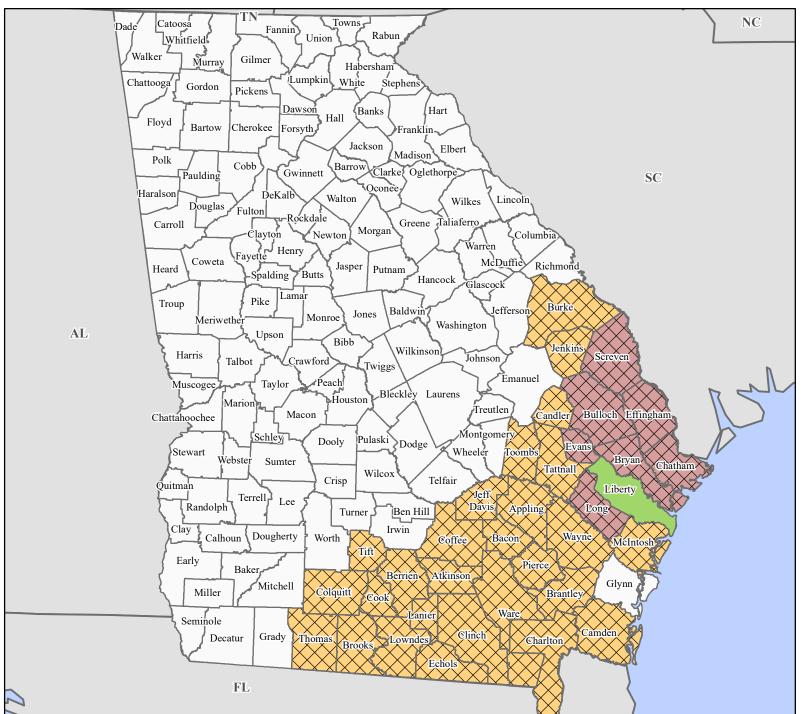

## FEMA-4821-DR, Georgia Disaster Declaration as of 09/24/2024

## Data Layer/Map Description:

The types of assistance that have been designated for selected areas in the State of Georgia.

All areas in the State of Georgia are eligible for assistance under the Hazard Mitigation Grant Program.

## **Designated Counties**

No Designation

Individual Assistance

Individual Assistance and
Public Assistance (Categories
A - G)

Public Assistance (Categories