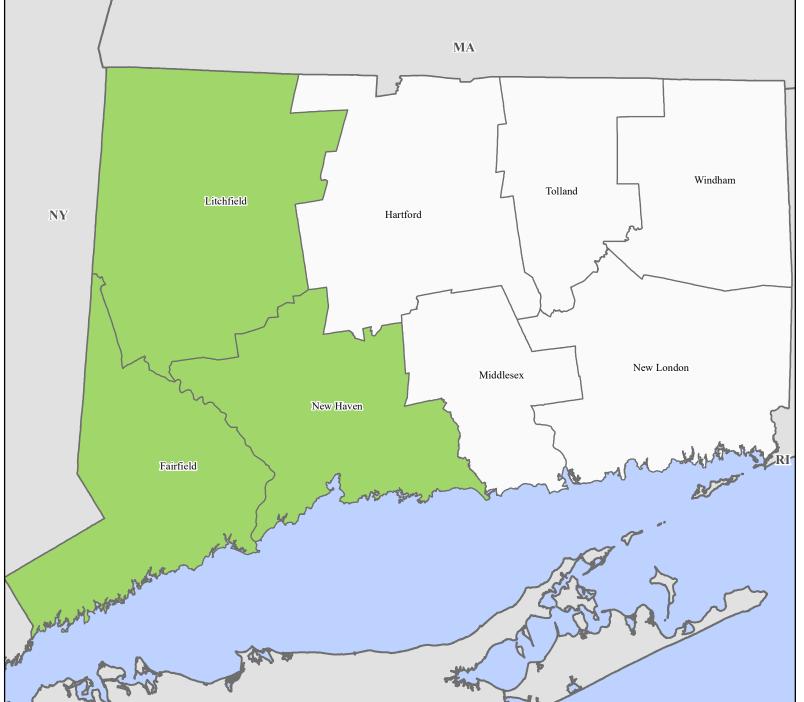

## FEMA-4820-DR, Connecticut Disaster Declaration as of 09/20/2024

## **Data Layer/Map Description:**

The types of assistance that have been designated for selected areas in the State of Connecticut.

All areas in the State of Connecticut are eligible for assistance under the Hazard Mitigation Grant Program.

## **Designated Counties**

No Designation

Individual Assistance