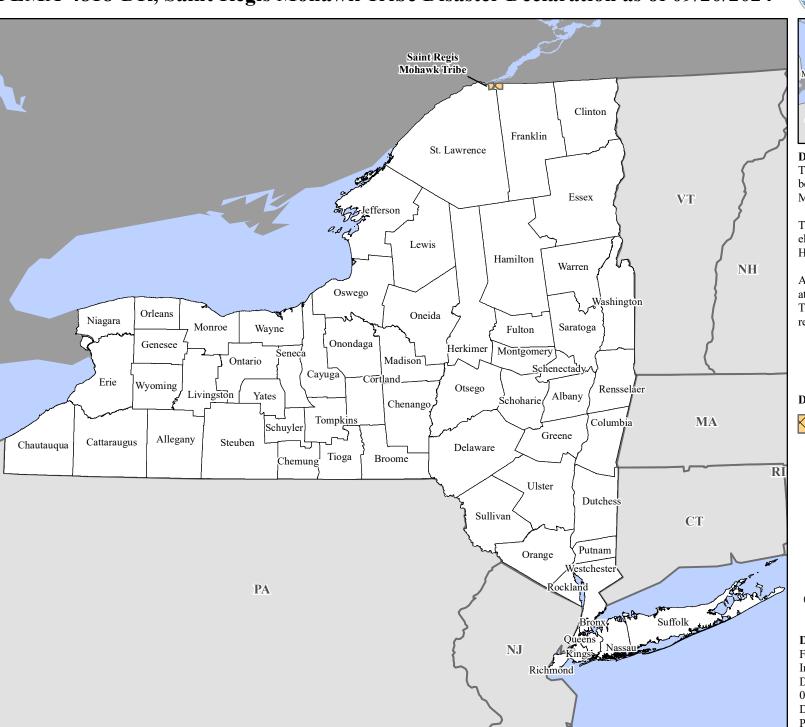

## FEMA-4818-DR, Saint Regis Mohawk Tribe Disaster Declaration as of 09/20/2024

## Data Layer/Map Description:

The types of assistance that have been designated for the Saint Regis Mohawk Tribe.

The Saint Regis Mohawk Tribe is eligible for assistance under the Hazard Mitigation Grant Program.

## **Designated Tribal Areas**

Public Assistance (Categories A - G)