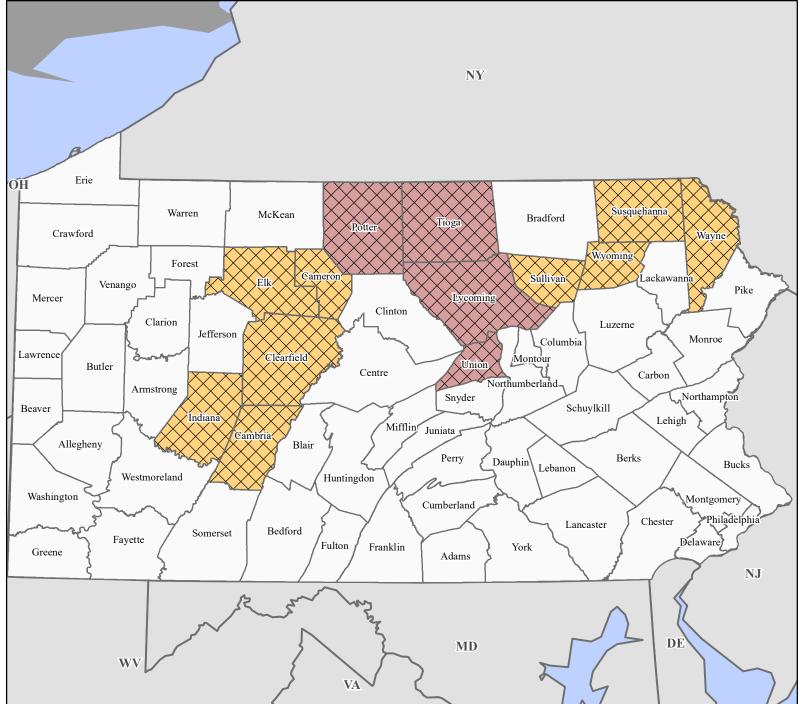

## Data Layer/Map Description:

The types of assistance that have been designated for selected areas in the Commonweath of Pennsylvania.

All areas within the Commonwealth of Pennsylvania are eligible for assistance under the Hazard Mitigation Grant Program.

## **Designated Counties**

No Designation

Individual Assistance and Public Assistance (Categories A - G)

Public Assistance (Categories

Additional designations may be made at a later date if requested by the commonwealth and warranted by the results of further damage assessments.