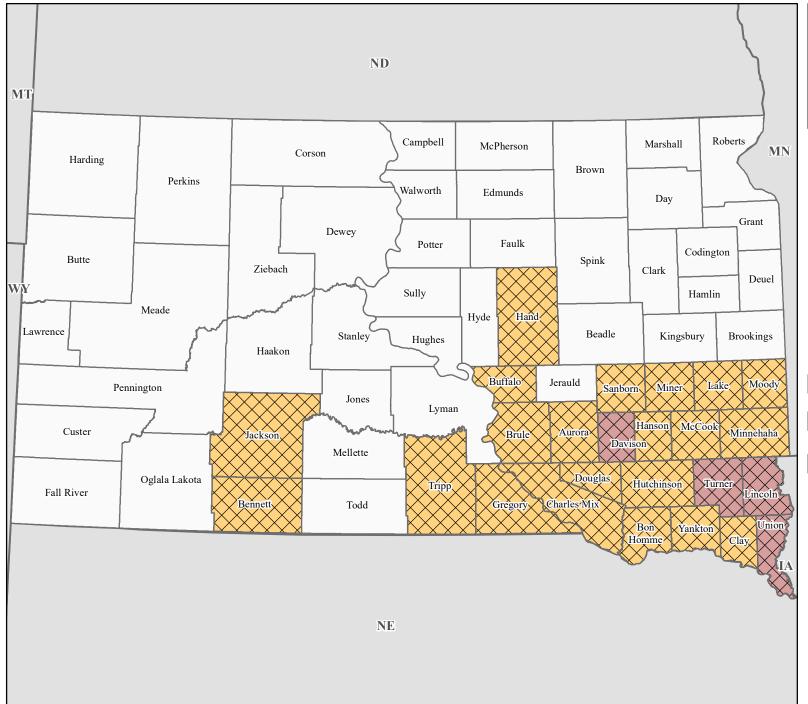

## FEMA-4807-DR, South Dakota Disaster Declaration as of 08/15/2024

## Data Layer/Map Description:

The types of assistance that have been designated for selected areas in the State of South Dakota.

All areas in the State of South Dakota are eligible to apply for assistance under the Hazard Mitigation Grant Program.

## **Designated Counties**

No Designation

Individual Assistance and Public Assistance (Categories A - G)

Public Assistance (Categories A - G)