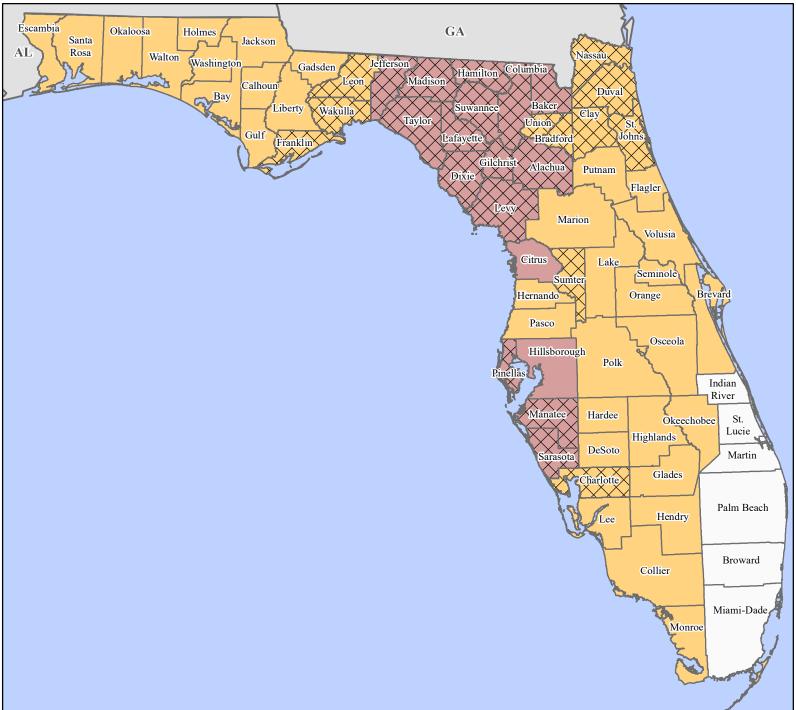

## FEMA-4806-DR, Florida Disaster Declaration as of 09/28/2024

## Data Layer/Map Description:

The types of assistance that have been designated for selected areas in the State of Florida.

All areas in the State of Florida are eligible to apply for assistance under the Hazard Mitigation Grant Program.

## **Designated Counties**

No Designation

Individual Assistance and Public Assistance (Category

B)

Individual Assistance and Public Assistance (Categories

Public A - G)

Public Assistance (Category

**B**)

Public Assistance (Categories A - G)

## **Data Sources:**

FEMA, ESRI;

Initial Declaration: 08/11/2024 Disaster Federal Registry Notice: Amendment #6: 09/26/2024 Datum: North American 1983

Projection: Lambert Conformal Conic