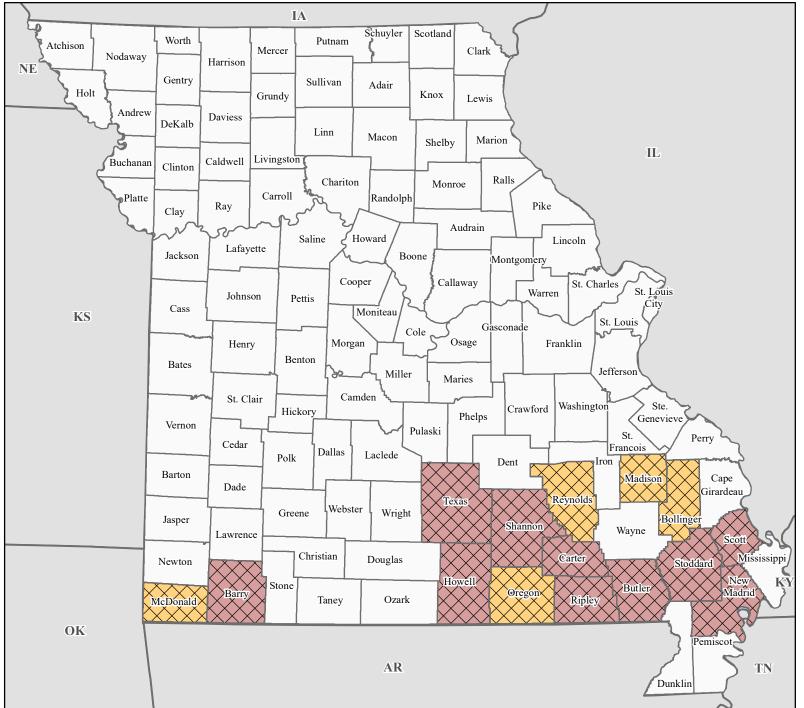

## FEMA-4803-DR, Missouri Disaster Declaration as of 07/23/2024

## Data Layer/Map Description:

The types of assistance that have been designated for selected areas in the State of Missouri.

All areas in the State of Missouri are eligible for assistance under the Hazard Mitigation Grant Program.

## **Designated Counties**

No Designation

Individual Assistance and Public Assistance (Categories A - G)

Public Assistance (Categories A - G)