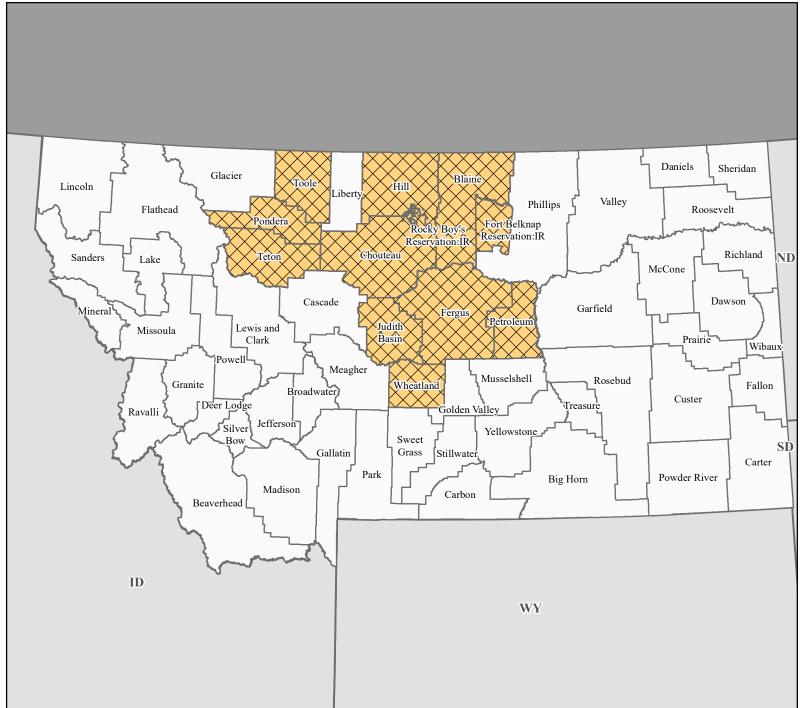

## FEMA-4801-DR, Montana Disaster Declaration as of 07/18/2024

## Data Layer/Map Description:

The types of assistance that have been designated for selected areas in the State of Montana.

All areas in the State of Montana are eligible to apply for assistance under the Hazard Mitigation Grant Program.

## Designated Counties and Tribal Areas

No Designation

Public Assistance (Categories A - G)