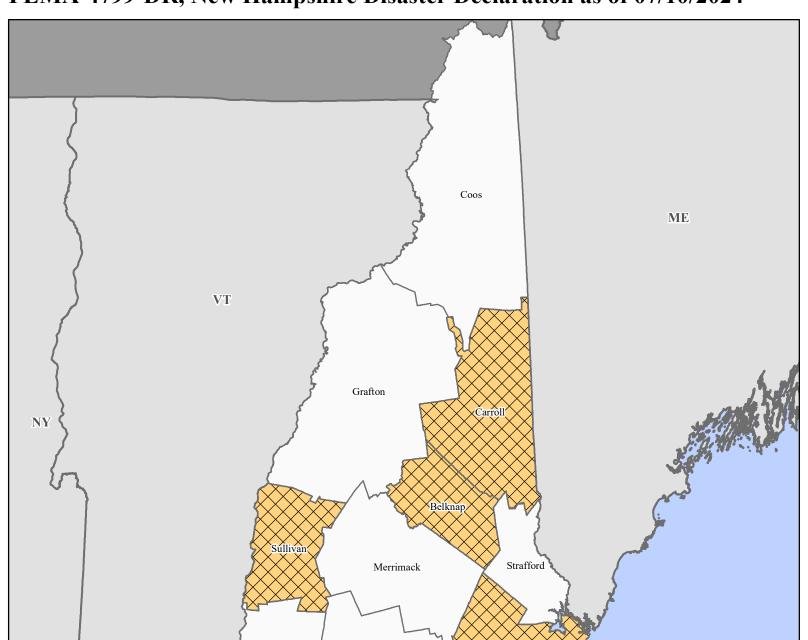

## Data Layer/Map Description:

The types of assistance that have been designated for selected areas in the State of New Hampshire.

All areas in the State of New Hampshire are eligible for assistance under the Hazard Mitigation Grant Program.

## **Designated Counties**

No Designation

Public Assistance (Categories A - G)

Additional designations may be made at a later date if requested by the state and warranted by the results of further damage assessments.

## **Data Sources:**

FEMA, ESRI;

Initial Declaration: 07/10/2024 Disaster Federal Registry Notice:

07/10/2024

Datum: North American 1983 Projection: Transverse Mercator