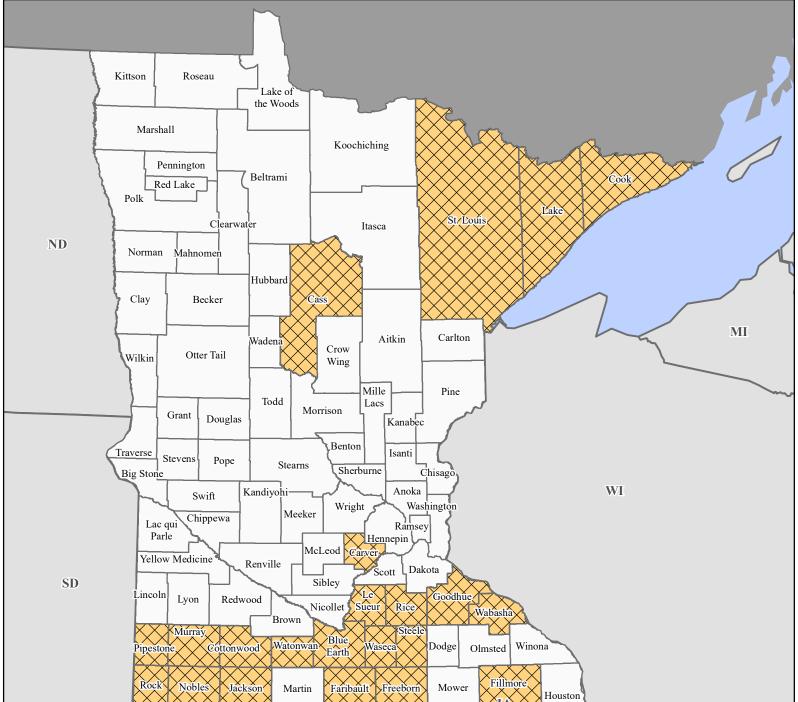

## FEMA-4797-DR, Minnesota Disaster Declaration as of 06/28/2024

## Data Layer/Map Description:

The types of assistance that have been designated for selected areas in the State of Minnesota.

All areas in the State of Minnesota are eligible to apply for assistance under the Hazard Mitigation Grant Program.

## **Designated Counties**

No Designation

Public Assistance (Categories A - G)

Additional designations may be made at a later date if requested by the state and warranted by the results of further damage assessments.