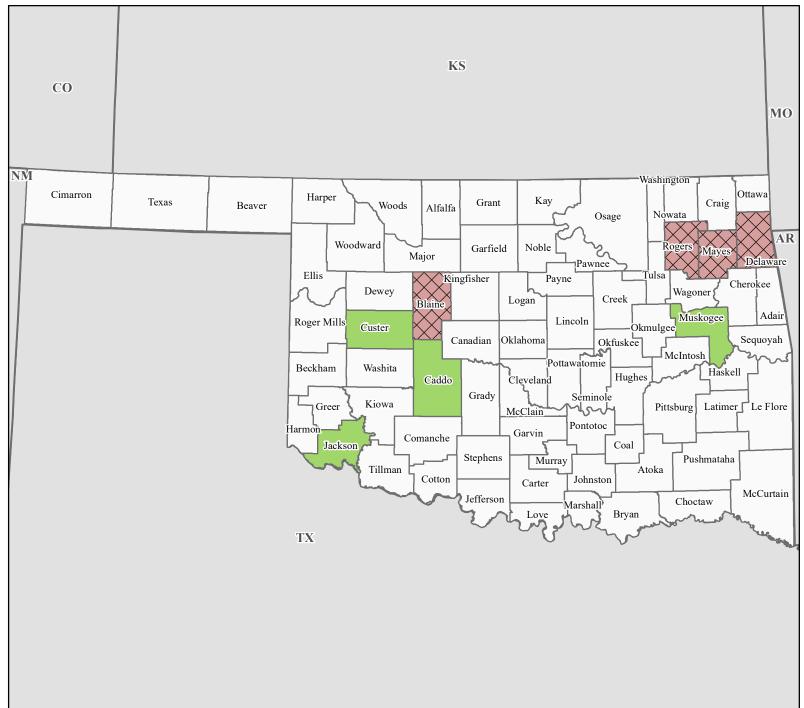

## FEMA-4791-DR, Oklahoma Disaster Declaration as of 06/14/2024

## Data Layer/Map Description:

The types of assistance that have been designated for selected areas in the State of Oklahoma.

All areas in the State of Oklahoma are eligible to apply for assistance under the Hazard Mitigation Grant Program.

## **Designated Counties**

No Designation

Individual Assistance

Individual Assistance and
Public Assistance (Categories
A - G)