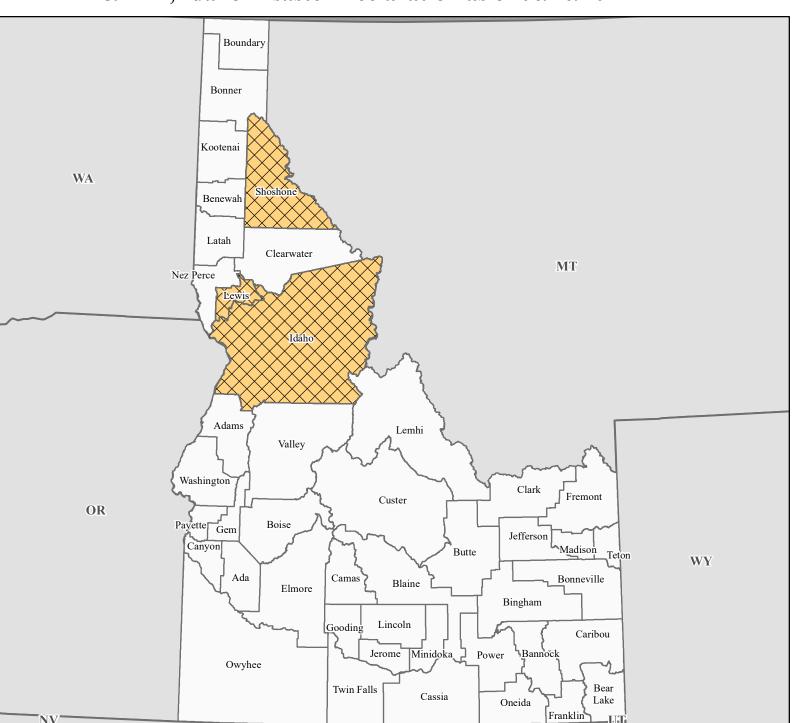

## FEMA-4789-DR, Idaho Disaster Declaration as of 06/10/2024

## Data Layer/Map Description:

The types of assistance that have been designated for selected areas in the State of Idaho.

All areas in the State of Idaho are eligible for assistance under the Hazard Mitigation Grant Program.

## **Designated Counties**

No Designation

Public Assistance (Categories A - G)