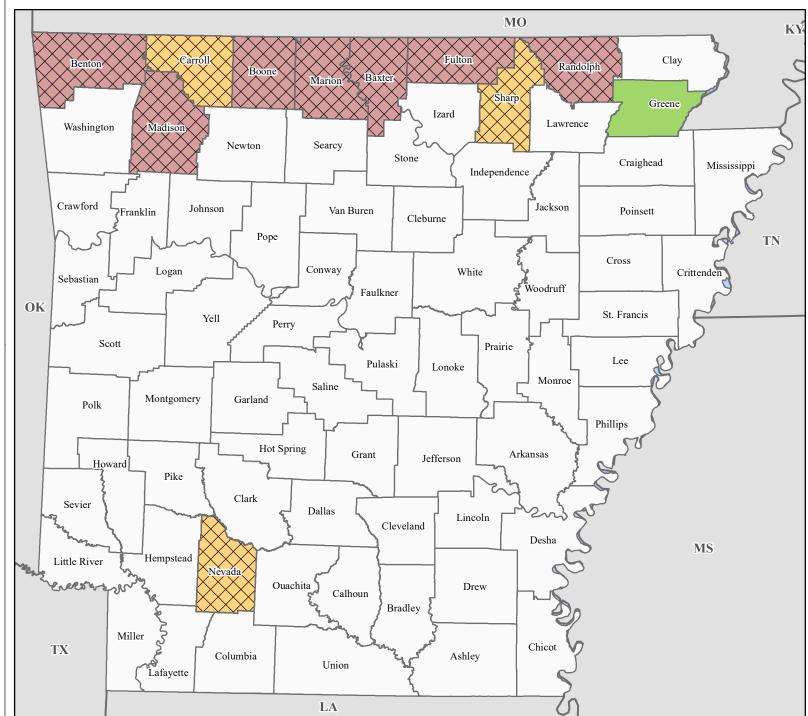

## FEMA-4788-DR, Arkansas Disaster Declaration as of 06/12/2024

## Data Layer/Map Description:

The types of assistance that have been designated for selected areas in the State of Arkansas.

All areas in the State of Arkansas are eligible for assistance under the Hazard Mitigation Grant Program.

## **Designated Counties**

No Designation

Individual Assistance

Individual Assistance and Public Assistance (Categories A - G)

Public Assistance (Categories A - G)

## **Data Sources:**

FEMA, ESRI;

Initial Declaration: 05/30/2024
Disaster Federal Registry Notice:
Amendment #2: 06/12/2024
Datum: North American 1983
Projection: Lambert Conformal Conic