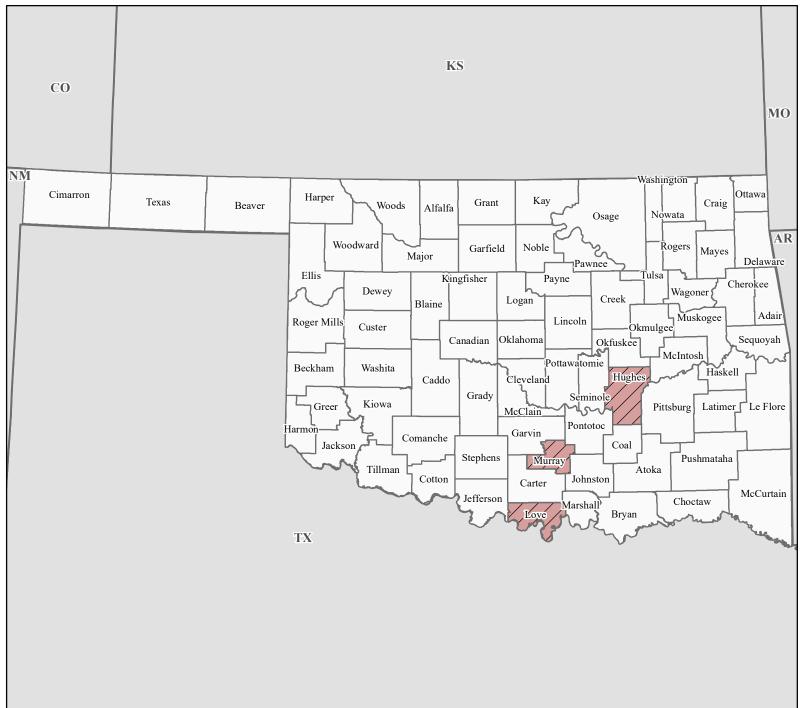

## Data Layer/Map Description:

The types of assistance that have been designated for selected areas in the State of Oklahoma.

All areas in the State of Oklahoma are eligible to apply for assistance under the Hazard Mitigation Grant Program.

## **Designated Counties**

No Designation

Individual Assistance and
Public Assistance (Categories
A and B)