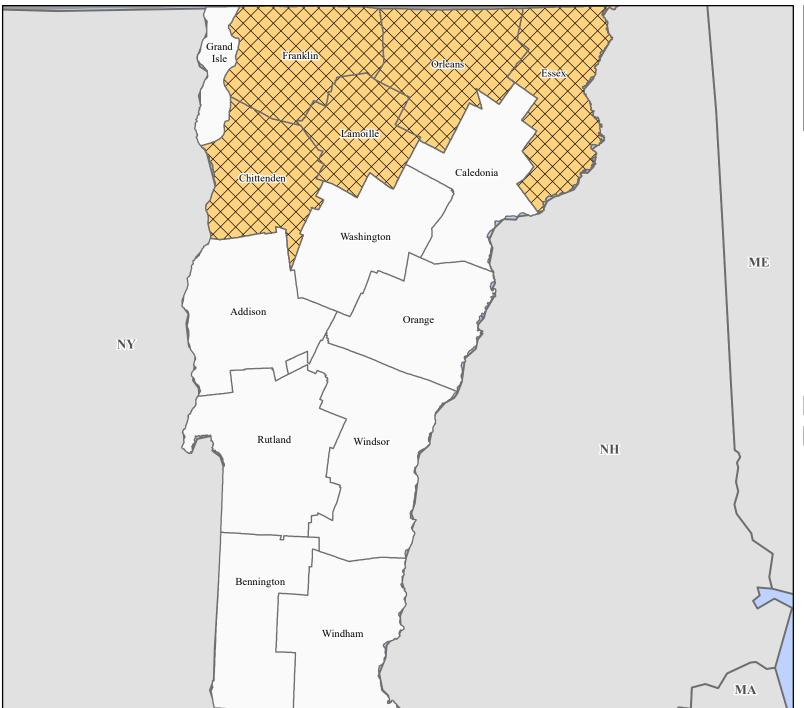

## FEMA-4770-DR, Vermont Disaster Declaration as of 04/19/2024

## Data Layer/Map Description:

The types of assistance that have been designated for selected areas in the State of Vermont.

All areas in the State of Vermont are eligible for assistance under the Hazard Mitigation Grant Program.

## **Designated Counties**

No Designation

Public Assistance (Categories A - G)