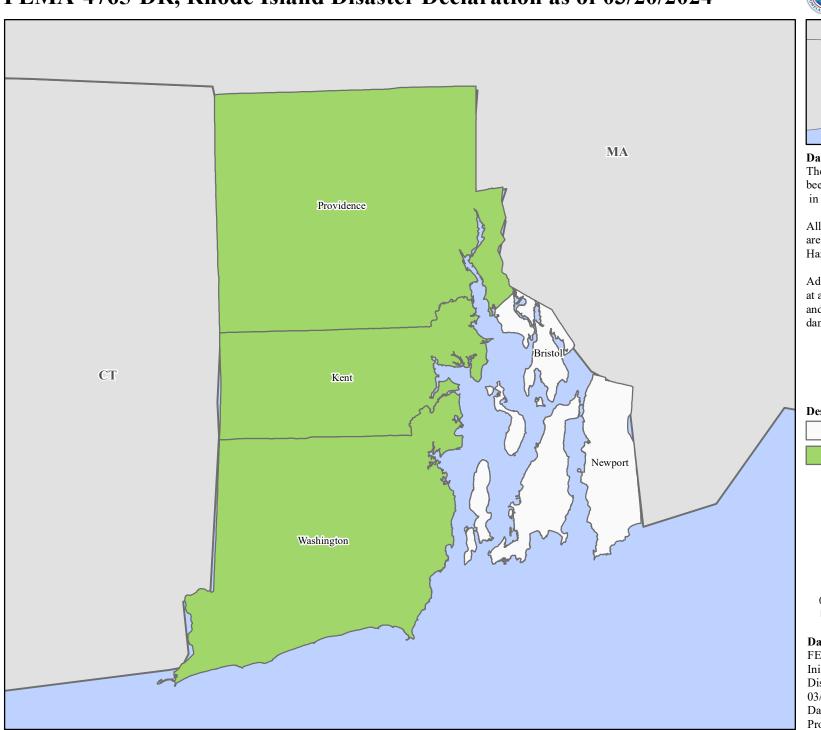

## FEMA-4765-DR, Rhode Island Disaster Declaration as of 03/20/2024

## Data Layer/Map Description:

The types of assistance that have been designated for selected areas in the State of Rhode Island.

All areas in the State of Rhode Island are eligible for assistance under the Hazard Mitigation Grant Program.

Additional designations may be made at a later date if requested by the state and warranted by the results of further damage assessments.

## **Designated Counties**

No Designation

Individual Assistance