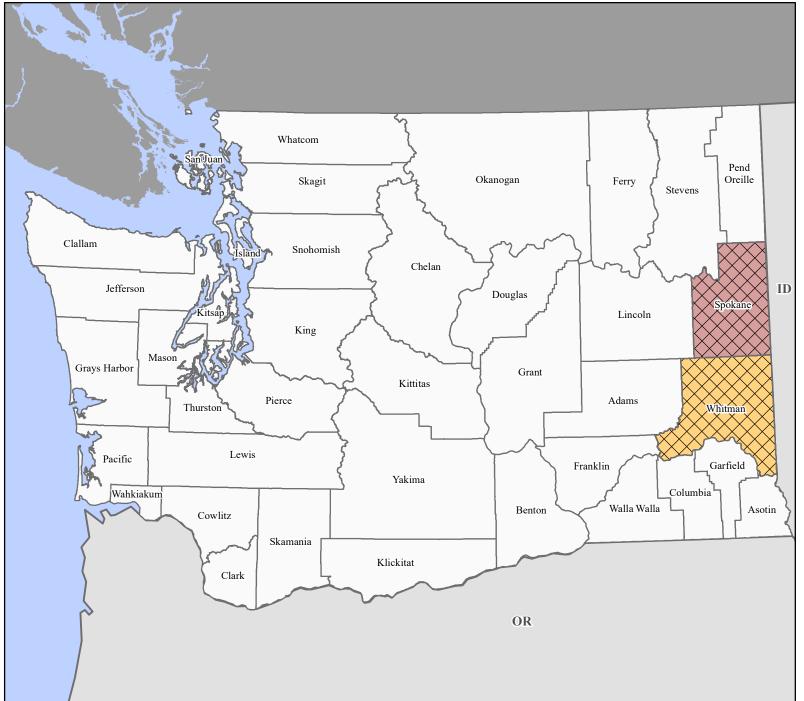

## FEMA-4759-DR, Washington Disaster Declaration as of 04/03/2024

## Data Layer/Map Description:

The types of assistance that have been designated for selected areas in the State of Washington.

All areas in the State of Washington are eligible for assistance under the Hazard Mitigation Grant Program.

## **Designated Counties**

No Designation

Individual Assistance and Public Assistance (Categories

Public Assistance (Categories