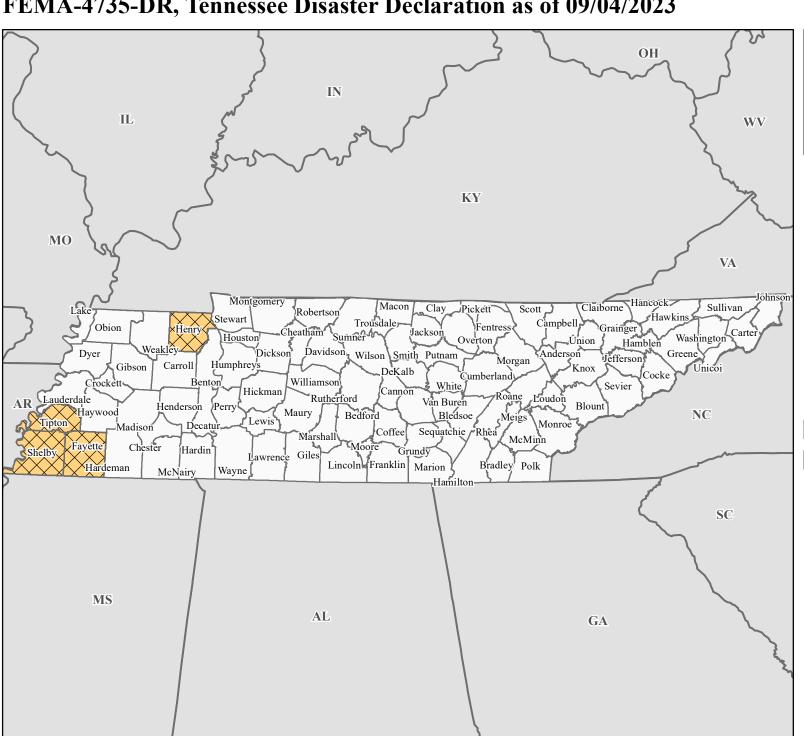

## FEMA-4735-DR, Tennessee Disaster Declaration as of 09/04/2023

## Data Layer/Map Description:

The types of assistance that have been designated for selected areas in the State of Tennessee.

All areas in the State of Tennessee are eligible for assistance under the Hazard Mitigation Grant Program.

## **Designated Counties**

No Designation

Public Assistance (Categories

## **Data Sources:**

FEMA, ESRI;

Initial Declaration: 09/04/2023 Disaster Federal Registry Notice:

09/04/2023

Datum: North American 1983 Projection: Lambert Conformal Conic

MapID 63e74bf1d890905231136twhqprod