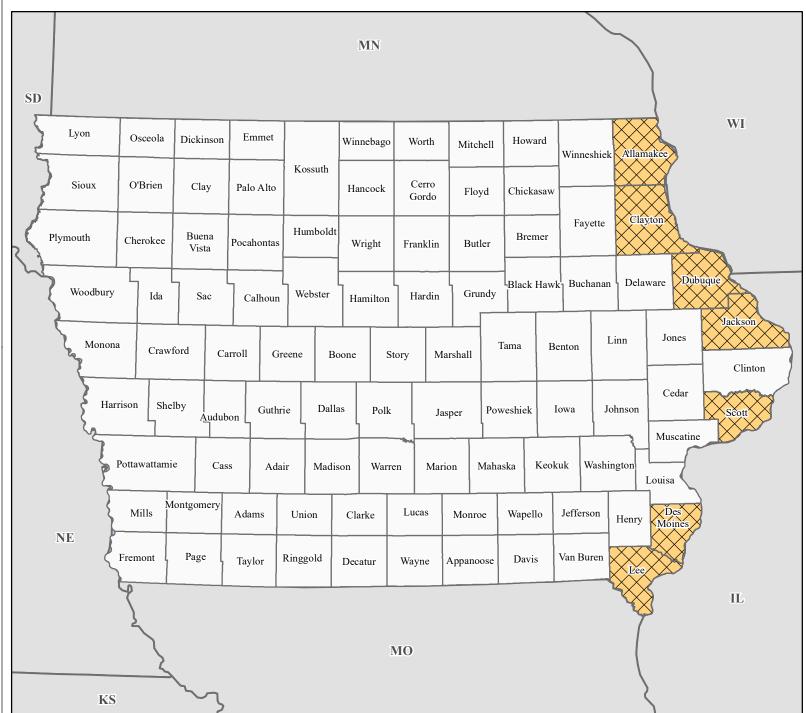

## FEMA-4732-DR, Iowa Disaster Declaration as of 08/25/2023

## Data Layer/Map Description:

The types of assistance that have been designated for selected areas in the State of Iowa.

All areas in the State of Iowa are eligible for assistance under the Hazard Mitigation Grant Program.

## **Designated Counties**

No Designation

Public Assistance (Categories A - G)

Additional designations may be made at a later date if requested by the state and warranted by the results of further damage assessments.