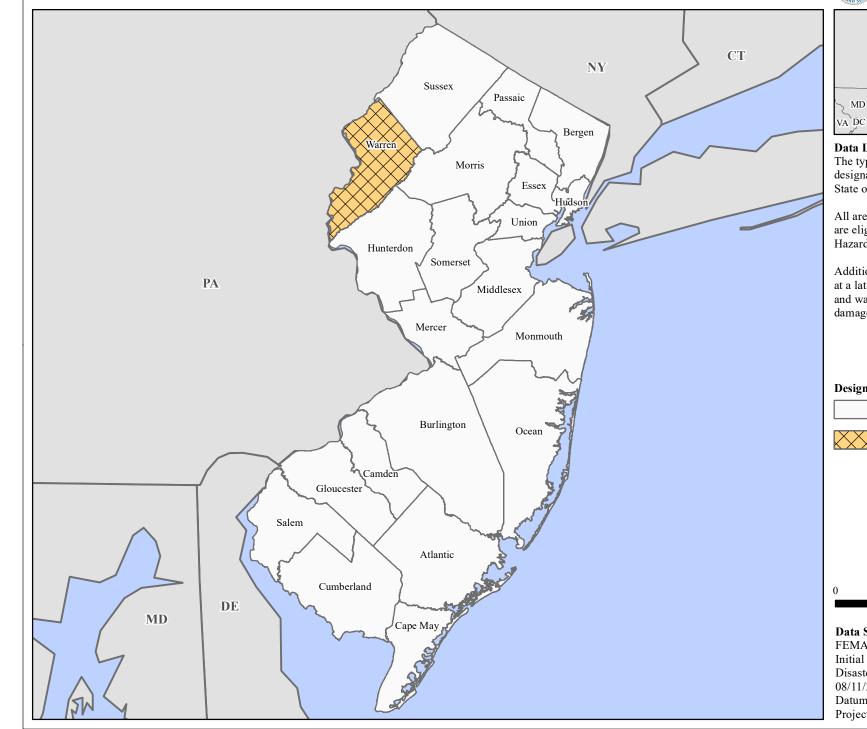

## FEMA-4725-DR, New Jersey Disaster Declaration as of 08/11/2023

**Data Layer/Map Description:** The types of assistance that have been designated for selected areas in the State of New Jersey.

All areas in the State of New Jersey are eligible for assistance under the Hazard Mitigation Grant Program.

Additional designations may be made at a later date if requested by the state and warranted by the results of further damage assessments.

## **Designated Counties**

**Data Sources:** FEMA, ESRI; Initial Declaration: 08/11/2023 Disaster Federal Registry Notice: 08/11/2023 Datum: North American 1983 Projection: Transverse Mercator

MapID a6cc94dbdac0812230959twhqprod