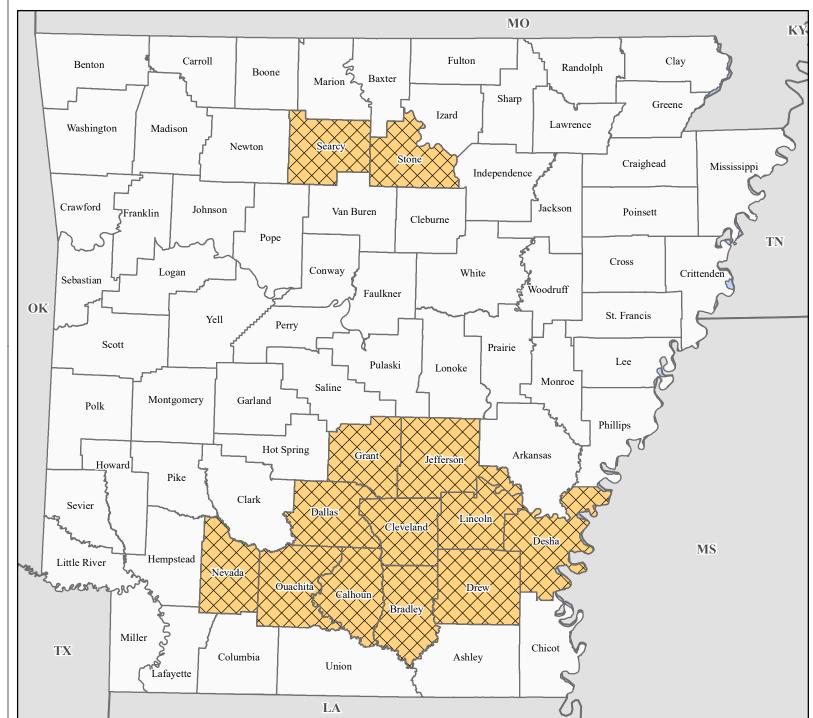

## FEMA-4700-DR, Arkansas Disaster Declaration as of 04/04/2023

## Data Layer/Map Description:

The types of assistance that have been designated for selected areas in the State of Arkansas.

All areas in the State of Arkansas are eligible to apply for assistance under the Hazard Mitigation Grant Program.

## **Designated Counties**

No Designation

Public Assistance (Categories A - G)