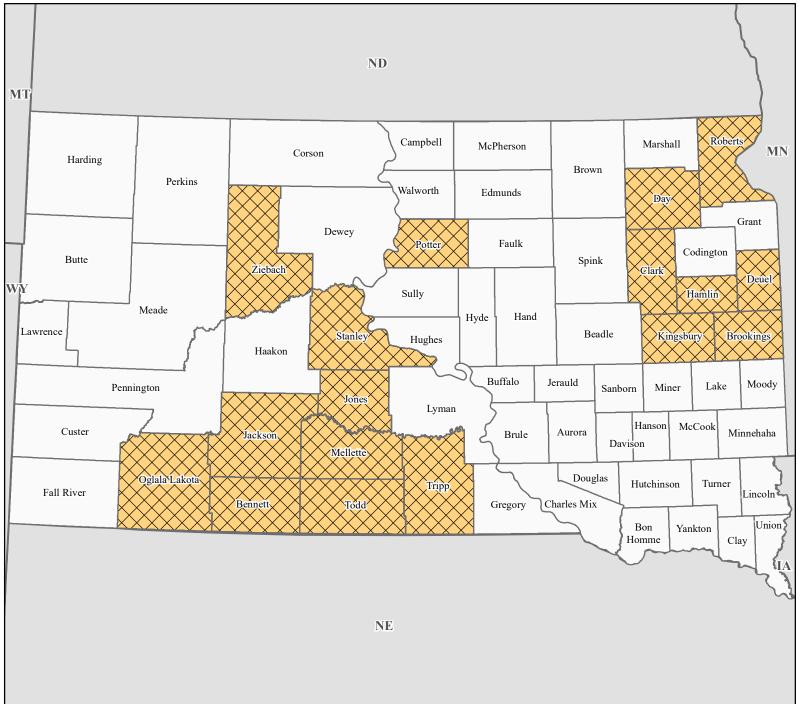

## FEMA-4689-DR, South Dakota Disaster Declaration as of 03/27/2023

## Data Layer/Map Description:

The types of assistance that have been designated for selected areas in the State of South Dakota.

All areas in the State of South Dakota are eligible for assistance under the Hazard Mitigation Grant Program.

Additional designations may be made at a later date if requested by the state and warranted by the results of further damage assessments.

## **Designated Counties**

No Designation

Public Assistance (Categories A - G)

0 10 20 30 40