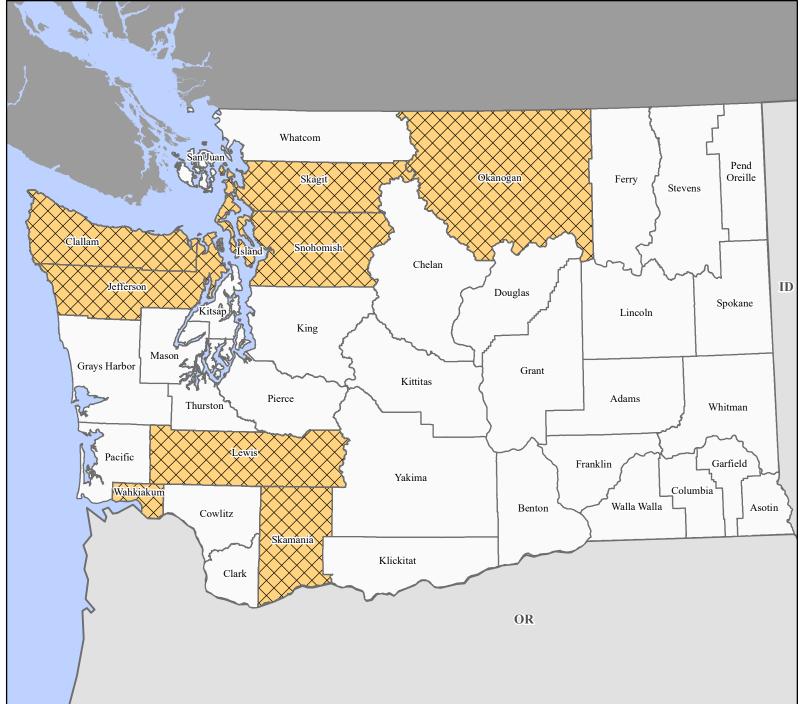

## FEMA-4682-DR, Washington Disaster Declaration as of 01/12/2023

## Data Layer/Map Description:

The types of assistance that have been designated for selected areas in the State of Washington.

All areas in the State of Washington are eligible for assistance under the Hazard Mitigation Grant Program.

## **Designated Counties**

No Designation

Public Assistance (Categories A - G)

0 10 20 30 40