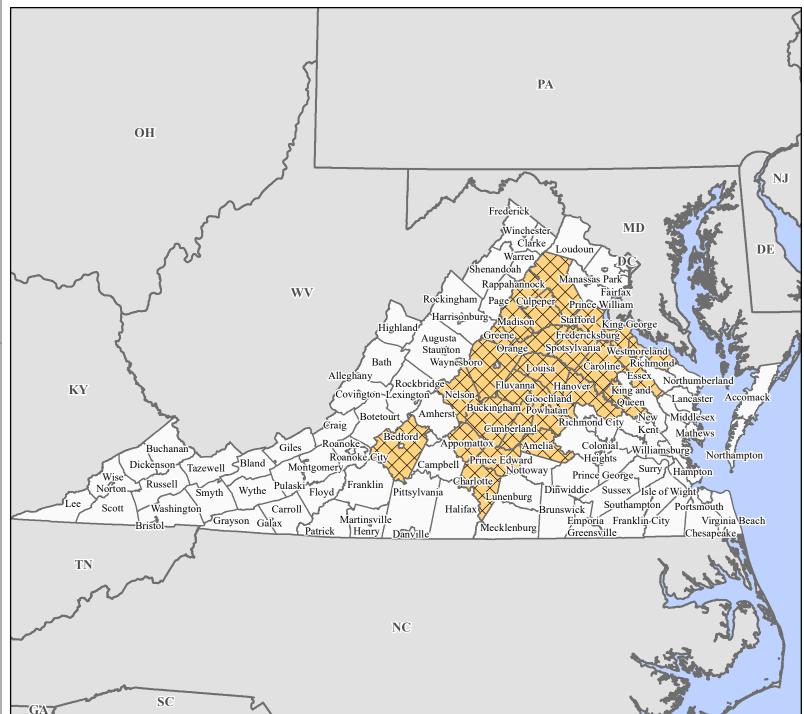

## Data Layer/Map Description:

The types of assistance that have been designated for selected areas in the Commonwealth of Virginia.

All areas in the Commonwealth of Virginia are eligible for assistance under the Hazard Mitigation Grant Program.

## **Designated Counties**

No Designation

Public Assistance (Categories A - G)

## **Snow Assistance:**

This emergency assistance will be provided for a period of 48 hours for the counties of King George and Stafford.