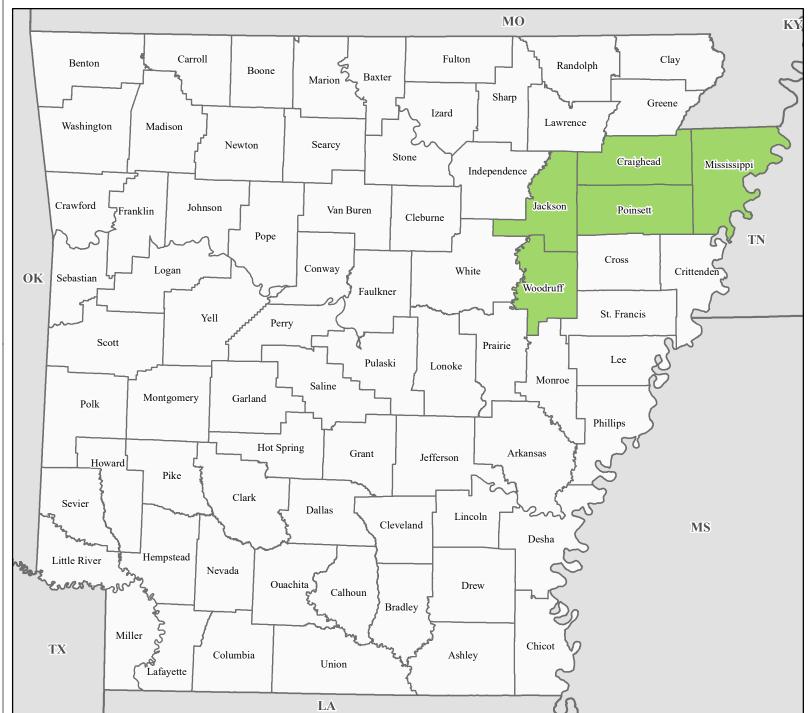

## FEMA-4633-DR, Arkansas Disaster Declaration as of 12/23/2021

## Data Layer/Map Description:

The types of assistance that have been designated for selected areas in the State of Arkansas.

All areas in the State of Arkansas are eligible to apply for assistance under the Hazard Mitigation Grant Program.

## **Designated Counties**

No Designation

Individual Assistance