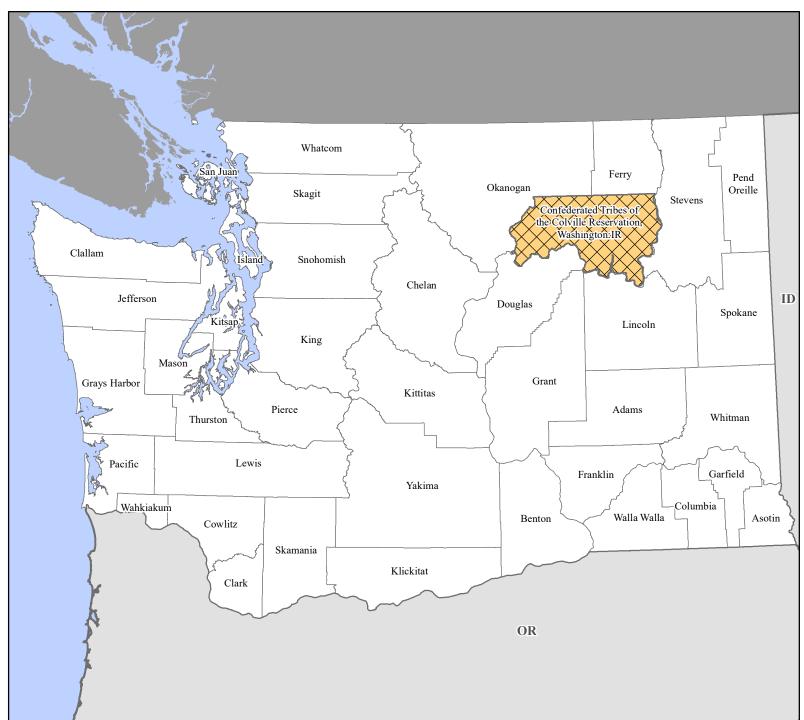

## FEMA-4631-DR, Confederated Tribes of the Colville Reservation Disaster Declaration as of 12/21/2021

## Data Layer/Map Description:

The types of assistance that have been designated for the Confederated Tribes of the Colville Reservation.

The Confederated Tribes of the Colville Reservation are eligible for assistance under the Hazard Mitigation Grant Program.

Additional designations may be made at a later date if requested by the Tribe and warranted by the results of further damage assessments.

## **Designated Areas**

No Designation