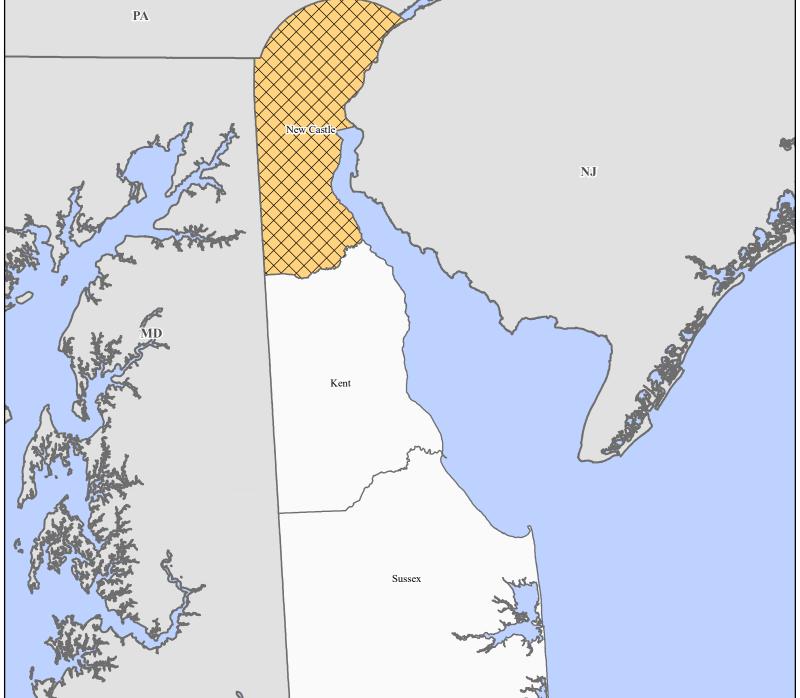

## FEMA-4627-DR, Delaware Disaster Declaration as of 10/24/2021

## Data Layer/Map Description:

The types of assistance that have been designated for selected areas in the State of Delaware.

All areas in the State of Delaware are eligible for assistance under the Hazard Mitigation Grant Program.

## **Designated Counties**

No Designation

Public Assistance (Categories A - G)