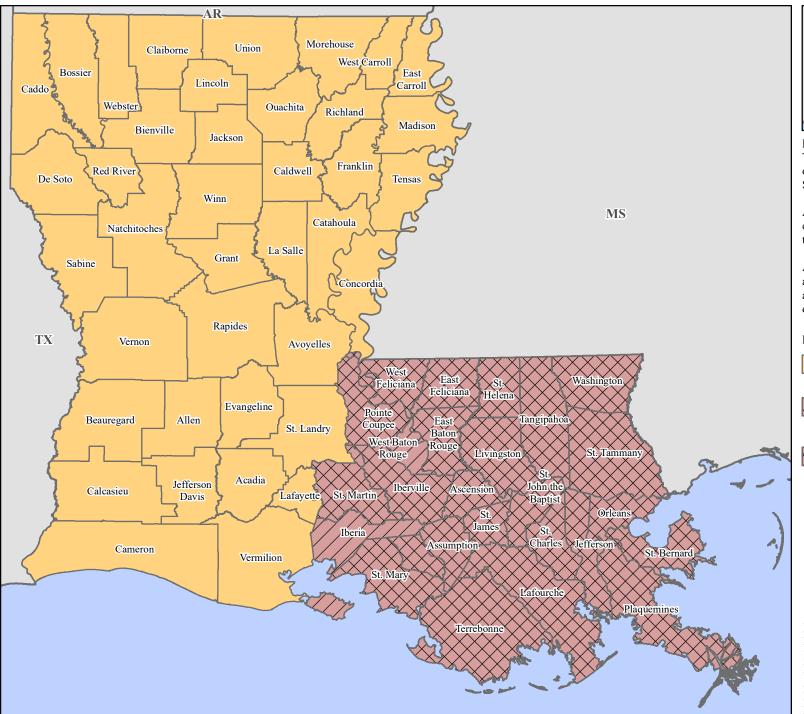

## FEMA-4611-DR, Louisiana Disaster Declaration as of 12/14/2021

## Data Layer/Map Description:

The types of assistance that have been designated for selected areas in the State of Louisiana.

All areas in the State of Louisiana are eligible to apply for assistance under the Hazard Mitigation Grant Program.

## **Designated Counties**

Public Assistance (Category B)

Individual Assistance and
Public Assistance (Categories
A and B)

Individual Assistance and Public Assistance (Categories A - G)

## **Data Sources:**

FEMA, ESRI;

Initial Declaration: 08/29/2021
Disaster Federal Registry Notice:
Amendment #5: 12/14/2021
Datum: North American 1983

Projection: Lambert Conformal Conic